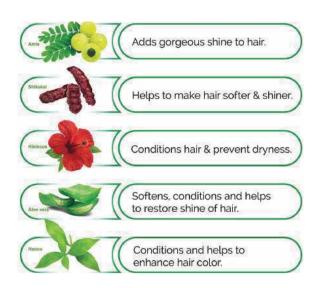

## Nisha Natural Henna Based Hair color

Nisha henna based hair colour is a premium quality powder hair colour enriched with ancient Indian herbs like Amla, AloeVera, Hibiscus & Shikakai. It is one of the best hair colour powder available in the market which is made from herbal henna extracts. Nisha is an ammonia free unisex hair colour, which is safe for your hair. Nisha hair color makes your hair soft, glossy & natural looking. Discover Colored Hair That's Naturally Beautiful with Nisha Powder Hair color.

## Nisha Nature Mate Henna Based Hair color

Nisha Nature mate is a natural henna based powder hair color that gives 100% grey coverage by spreading evenly from roots to the tip of the hair. It not only delivers great quality of color to hair but also makes your hair feel softer, shinier and silkier. Enriched with herbs like- Henna, Amla, Shikakai, Aloe vera & Hibiscus, this hair color can be used for full hair coloring or root touch-ups