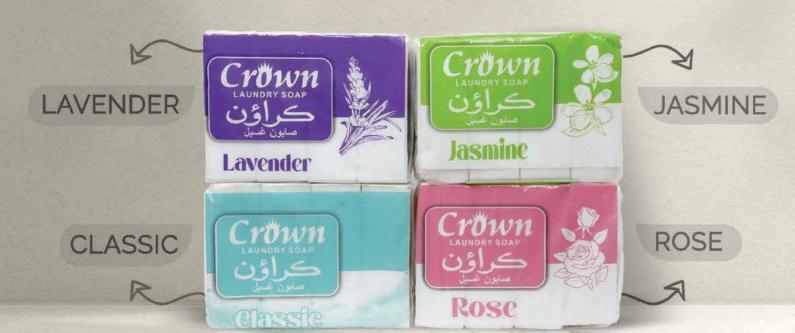

## **Crown Laundry Soap**

Experience the timeless cleanliness and fresh fragrance of Crown Laundry Soap.
Our iconic formula delivers a powerful clean, removing tough stains and odors, while preserving the fabric's softness and freshness. Transform your laundry routine with Crown Laundry Soap today.

**720 gms** 

**AVAILABLE IN 4 DIFFERENT FLAVOURS** 

# LAUNDRY