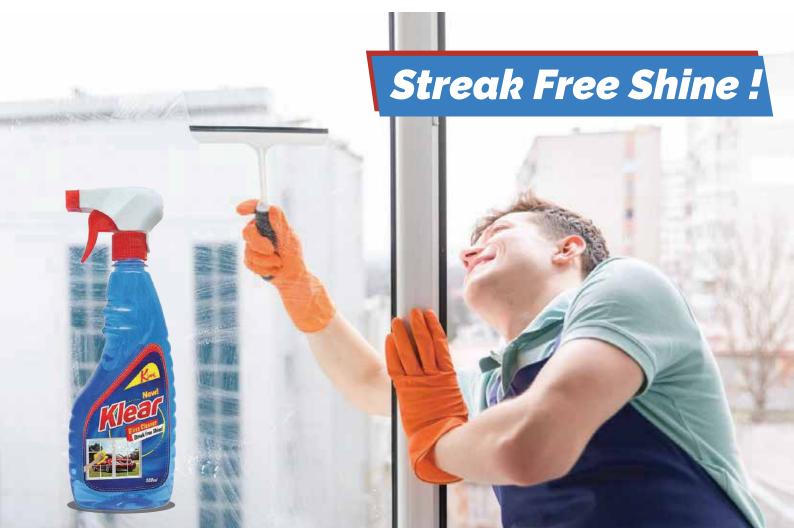

# King Klear Glass Cleaner

Klear Glass Cleaner gives a Streak Free Shine that lasts on Glass, Mirrors, Car Windshields, marble tops and all shining Appliance bodies. Its special formula removes dust and grease from the affected surface and also does not allow dust particles to settle on the surface for prolonged hours.

500 ml