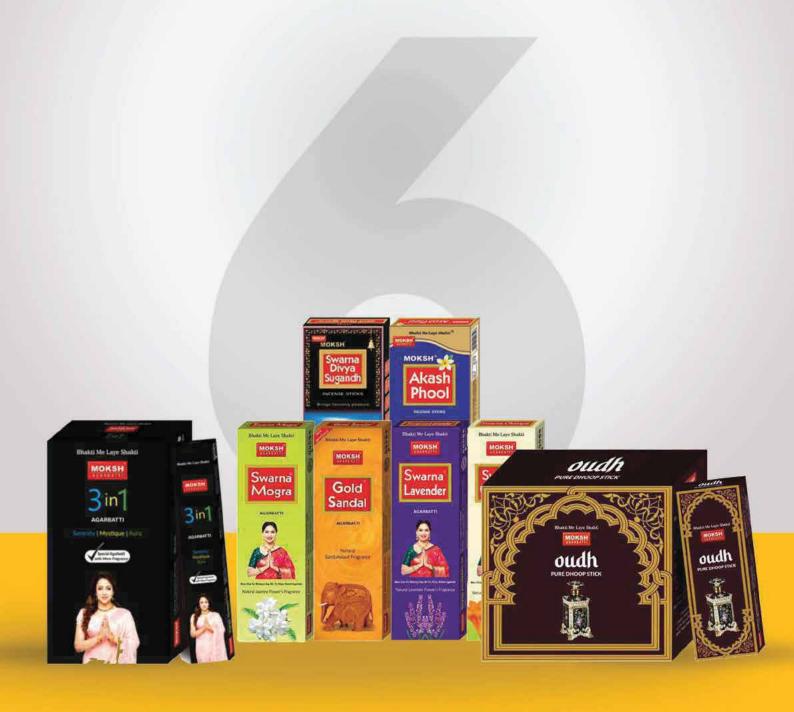

# INCENSE STICKS

BRAND : MOKSH

## **Moksh Seven Star Agarbatti**

The sweet aroma of 7 in 1 Assorted Incense Sticks will refresh and sooth your mind. The mesmerizing fragrance of each agarbatti sticks creates a beautiful experience for you, and will leave you enamored.

## Moksh Agarbatti 3 in 1 Pack

Moksh 3 in 1 comprises of serenity, mystique, and aura fragrances. Moksh Agarbatti has created fancy fragrances which is mesmerising, soothing and tranquil. We use the purest ingredients and raw materials to give you superior quality incense sticks. All the incense sticks manufactured goes through a rigorous quality check to ensure every incense stick burns uninterrupted.

## **Moksh Hexagon Pack**

Indulge your senses with Moksh's Hexagon Pack, a symphony of 12 divine aromas encased in elegant hexagonal charm. Let the soothing fragrances transport you to a realm of tranquility and inner peace. Crafted with precision and care, each incense stick promises to elevate your atmosphere and uplift your spirit. Experience bliss with every burn, only with Moksh Hexagon Pack.

### **Moksh Jumbo Pack**

The holy, divine and unique fragrance of these Incense sticks purifies your surroundings. Made from some of the finest ingredients to bring you divine ambience. They are easy to light, and when lit, they burn through their entire length without breaking off. The strong wood used as a base, guards against bending or breaking The holistic uses of Agarbattis help one live a richer and fuller life.

### **Moksh Flat Pack**

Moksh Flat Pack Agarbatti is made of high quality natural ingredients. In India, burning incense is about spreading positivity in all around areas, burning incense sticks is also a symbol of worshipping God and a symbol of peace and freshness. The gorgeous fragrance of exotic aroma on a woody and musky note provides a soft and gentle experience.

## **Moksh Dhoop Stick**

Made with pure ingredients to make your prayers truly divine. The pack comes with four fragrances which are Swarna Champa, Swarna Chandan, Swarna Lavender, oodh and Swarna Gulab.