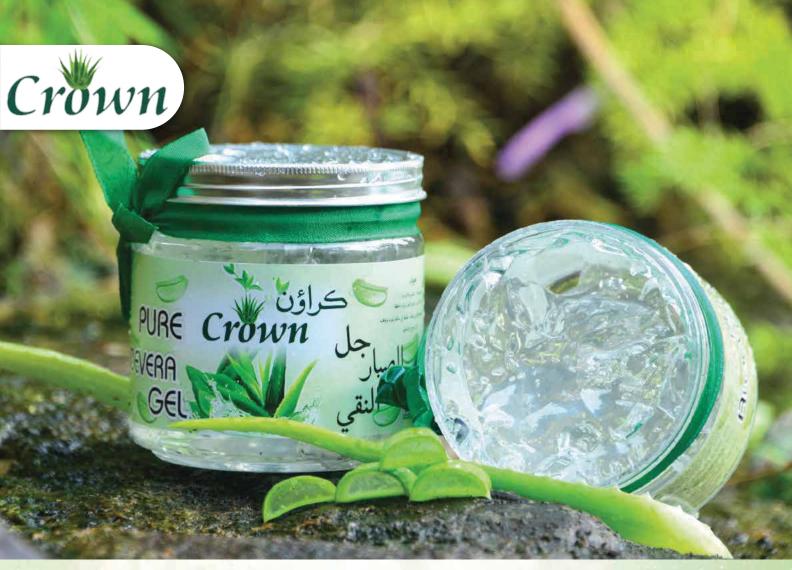

### Pure Aloe Vera Gel

### Crown's Pure Aloe Vera gel

is the ultimate solution for achieving soft, supple and hydrated skin. Our gel is carefully extracted from the freshest and most potent aloe vera plants.

500 gm 250 gm

- 98% Pure & Organic
- Heals Damaged Skin
- Rash & Dandruff Relief