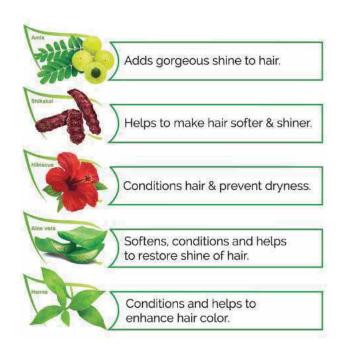

## Nisha Natural Henna Based Hair color

Nisha henna based hair colour is a premium quality powder hair colour enriched with ancient Indian herbs like Amla, AloeVera, Hibiscus & Shikakai. It is one of the best hair colour powder available in the market which is made from herbal henna extracts. Nisha is an ammonia free unisex hair colour, which is safe for your hair. Nisha hair color makes your hair soft, glossy & natural looking. Discover Colored Hair That's Naturally Beautiful with Nisha Powder Hair color.

## Nisha Nature Mate Henna Based Hair color

Nisha Nature mate is a natural henna based powder hair color that gives 100% grey coverage by spreading evenly from roots to the tip of the hair. It not only delivers great quality of color to hair but also makes your hair feel softer, shinier and silkier. Enriched with herbs like- Henna, Amla, Shikakai, Aloe vera & Hibiscus, this hair color can be used for full hair coloring or root touch-ups

## Neeta

Neeta hair henna powder is an easy to use natural henna based hair colorwhich comes with the power of natural herbs like Henna, Amla, Hibiscus, Shikakai & Aloe Vera which nourishes hair and offers a long lasting natural looking color.