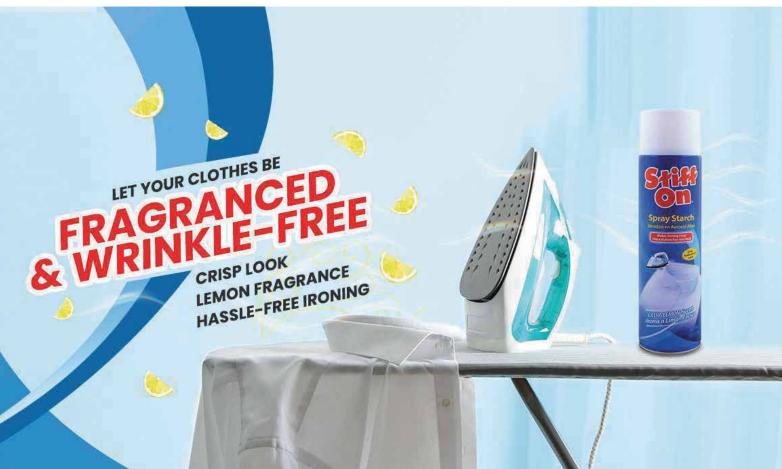

### Stiff On Starch Spray

Achieve crisp, professional-looking garments effortlessly with our Stiff On Spray Starch. This powerful formula enhances fabric stiffness, leaving your clothes wrinkle-free and impeccably sharp. Elevate your style with the perfect finish that lasts all day.