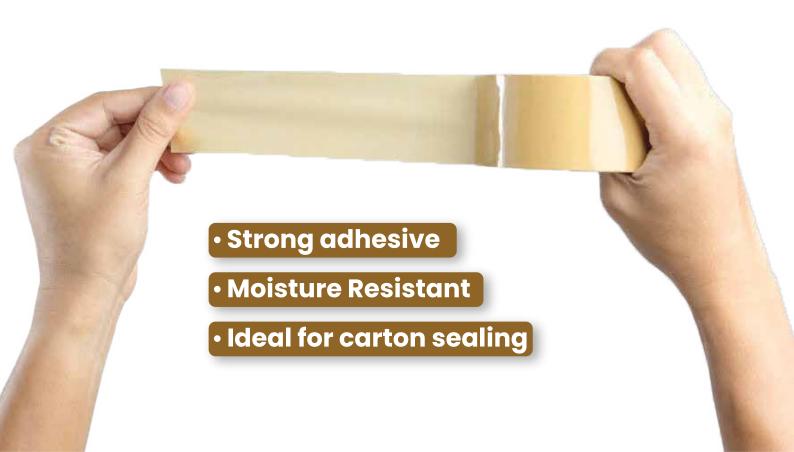

## **Crown Brown Tape**

Description: Crown Brown Tape is engineered for heavy-duty applications, providing secure and reliable sealing for packages of all sizes. Its robust adhesive ensures a strong bond, offering exceptional strength and durability even in challenging environments.

Features: With its high tensile strength and resistance to moisture and abrasion, this tape is the go-to solution for sealing cardboard boxes, packages, and shipments, providing peace of mind during transit.

L/M/XL/XXL