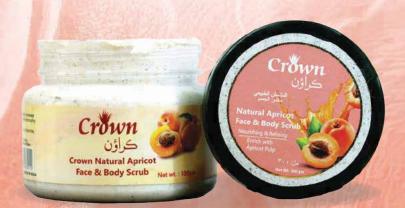

# Natural Scrub

Crown's Natural Apricot Scrub

is the perfect addition to your skincare routine for smoother, brighter, and more youthful-looking skin.

300 gm

- Buffs away dead skin
- Helps with blackheads
- Unclogs pores