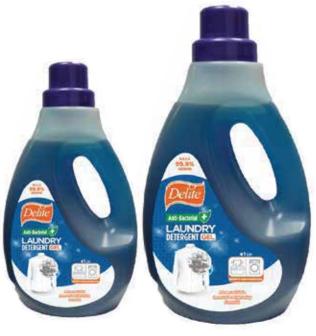

# Delite Laundry Detergent Gel

Made with advanced stain removal and brightening technology, Delite Detergent Gel cleans, disinfects, and treats fabric well to make it look tidy, bright and scented. It removes tough stains, dirt and bad smell without damaging clothes and is suitable for all types of fabric. Since Delite Liquid Detergent is soft on clothes, it

does not affect their colors and

Anti-Bacterial Properties also kills the germs in your clothes.

gives them a newlook. Its

1 Litre

3 Litre