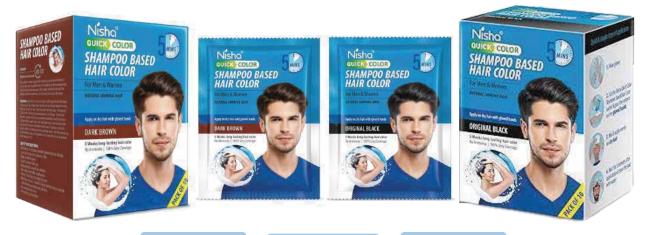

### Nisha Quick Color Shampoo Based Hair Color

Nisha Shampoo Hair Color, colors your hair quickly and easily within 5 minutes. Nisha hair dye shampoo is Ammonia free with 100% grey coverage. Also this hair colour shampoo is cruelty-free & vegan. Nisha shampoo hair colour makes coloring easy & fast.

Dark Brown

20ml x 3 & 20ml x 10

Original Black

### Nisha Quick Color Shampoo Based Hair Color

Nisha hair dye shampoo is Ammonia free with 100% grey coverage. Also this hair colour shampoo is cruelty-free & vegan. Nisha hair color shampoo is long lasting & remains up to 5 weeks.