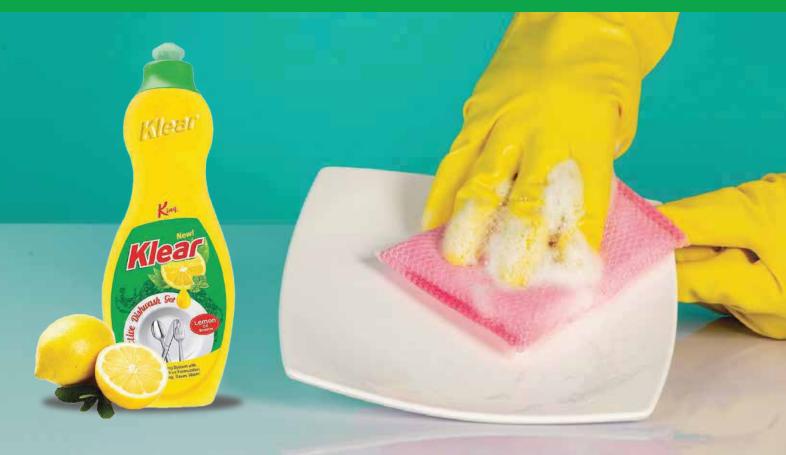

## King Klear Dishwash Gel

Liquid Dishwash offers effective and quick solution to cut hard grease on the entire crockery be it utensils, dishes or pots, because of its Active Gel and Lemon Oil. Its soft on hands. Its Anti-Bacterial Gel is also effective to kill 99.9% Germs

#### **ACTIVE CLEANING SYSTEM WITH ANTI-BACTERIAL CITRUS FORMULATION**