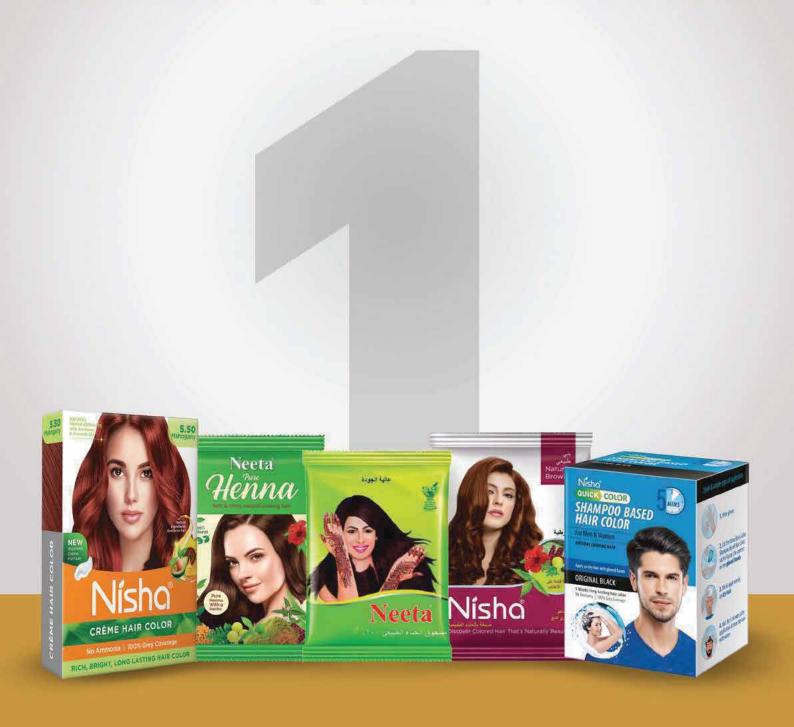

## Nisha Natural Henna Based Hair color

Nisha henna based hair colour is a premium quality powder hair colour enriched with ancient Indian herbs like Amla, AloeVera, Hibiscus & Shikakai. It is one of the best hair colour powder available in the market which is made from herbal henna extracts. Nisha is an ammonia free unisex hair colour, which is safe for your hair. Nisha hair color makes your hair soft, glossy & natural looking. Discover Colored Hair That's Naturally Beautiful with Nisha Powder Hair color.

### Nisha Creme Hair Color 60gm + 60/90ml & 20gm + 20/30ml

Nisha cream hair color is an ammonia free, permanent hair color which gives 100% grey coverage & long lasting color to your hair. Nisha is one of the best hair color available in the market today. So be it sizzling reds, beautiful browns or bold blondes, go ahead and try Nisha which is safe & enriched with natural extracts of Sunflower, Avocado & Natural Henna, these herbs constitute a perfect blend for hair color and ensure conditioning and coloring of hair without damaging them.

## Nisha Nature Mate Henna Based Hair color

Nisha Nature mate is a natural henna based powder hair color that gives 100% grey coverage by spreading evenly from roots to the tip of the hair. It not only delivers great quality of color to hair but also makes your hair feel softer, shinier and silkier. Enriched with herbs like- Henna, Amla, Shikakai, Aloe vera & Hibiscus, this hair color can be used for full hair coloring or root touch-ups

### Nisha Quick Color Shampoo Based Hair Color

Nisha Shampoo Hair Color, colors your hair quickly and easily within 5 minutes. Nisha hair dye shampoo is Ammonia free with 100% grey coverage. Also this hair colour shampoo is cruelty-free & vegan. Nisha shampoo hair colour makes coloring easy & fast.