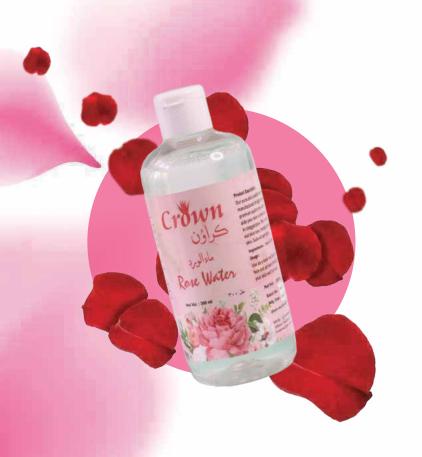

## **Rose Water**

# Crown's Rose Water

is pure and natural & carefully crafted to provide you with the best skincare benefits. Our rose water is made from the finest rose petals, which are handpicked and distilled to extract the most potent and nourishing components.

- Refreshing and cooling
- Calming fragrance
- Balances skin pH
- Reduces excess oil
- Helps with redness

200 ml