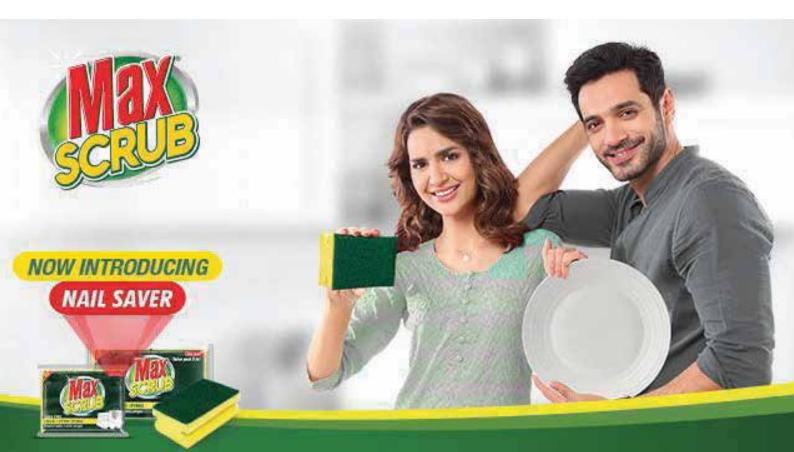

## Max Scrub Sponge Grease Cutting Sponge

Introducing the Max Scrub Sponge Saver Pack: Revolutionize your cleaning routine with this versatile 2-in-1 solution. Its powerful scrubbing side effortlessly tackles stubborn stains, while the soft sponge side provides gentle cleaning for delicate surfaces. With exceptional durability, this sponge is built to last, saving you money in the long run