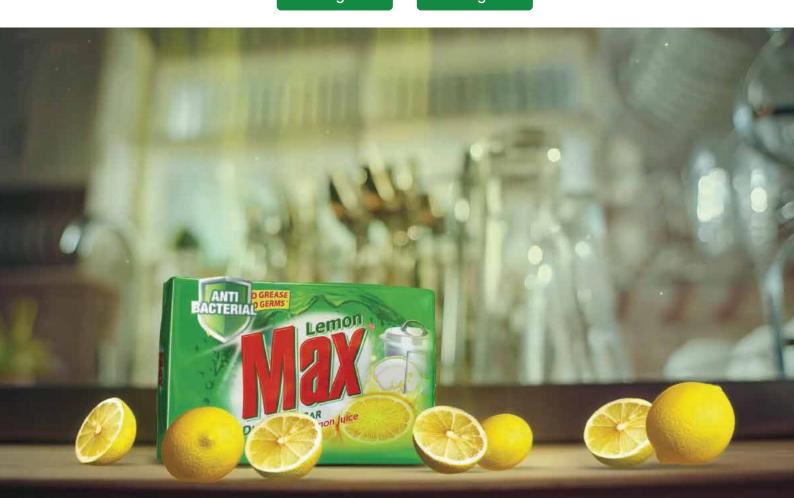

# Lemon Max Dishwashing Paste Original

Lemon Max Paste is specially formulated with glycerin to be gentle on hands, and yet remove the toughest of stains and stubborn grease to provide high-quality cleaning that lasts longer

## Lemon Max Dishwashing Paste Lime

A superior cleaning formula with the power of real lemon juice, which is designed to cut grease from dishes, pots, pans and glasses. Lemon Max Paste, with the power of lime, cuts the toughest grease and leaves dishes sparkling clean and smelling great.

### Lemon Max Dishwash Bar With Real Lemon Juice

Packed with the power of 1000 lemons, Max Bar cuts tough grease and leaves dishes sparkling and germ-free..

165 gm