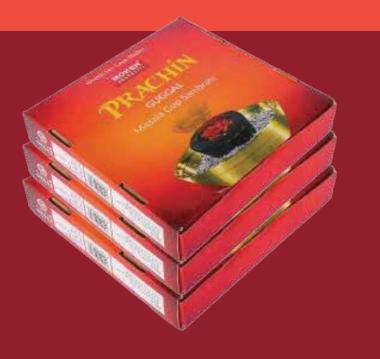

## **Prachin Masala Cup**

Discover the rich heritage and tradition of fragrance with Moksh Prachin Masala Cup Sambrani. Handcrafted with a unique blend of aromatic herbs, resins, and natural ingredients, this sambrani is designed to fill your space with an earthy, calming fragrance that transports you back to ancient times. Each cup is crafted to burn evenly, releasing a slow and soothing aroma that purifies the air, enhances spiritual experiences, and creates a peaceful atmosphere for meditation, prayer, or relaxation.