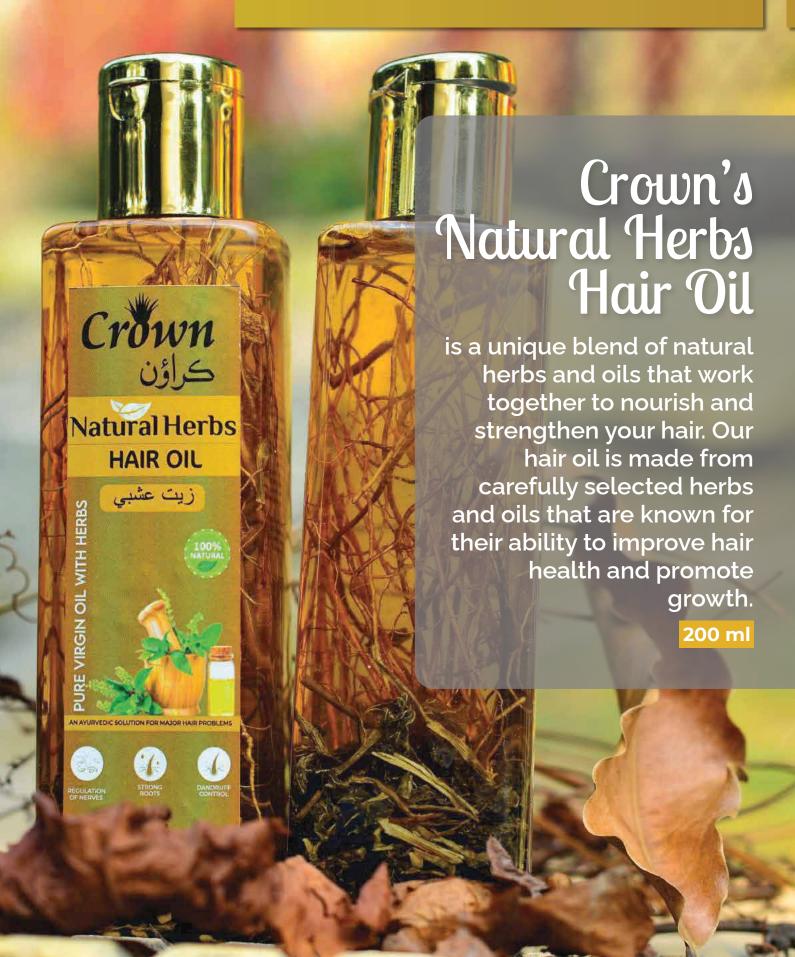

s infused with the natural goodness of cucumber, this gentle scrub helps to deeply cleanse, soothe, and hydrate your skin, leaving it feeling rejuvenated and glowing

300 gm



- Contains antioxidants
- Non-irritating formula
- Reduces puffiness

# Natural Scrub

Crown's Natural Papaya Scrub is formulated with natural papaya enzymes and exfoliating beads, this scrub gently removes dead skin cells, dirt, and impurities, revealing a brighter, more even complexion.

300 gm

Contains enzymes

Promotes cell turnover •

Rich in vitamins







# Natural Scrub

Crown's Natural Apricot Scrub

is the perfect addition to your skincare routine for smoother, brighter, and more youthful-looking skin.

300 gm



- Buffs away dead skin
- Helps with blackheads
- Unclogs pores



# Natural Herbs Hair Oil





## **Rose Water**



# Crown's Rose Water

is pure and natural & carefully crafted to provide you with the best skincare benefits. Our rose water is made from the finest rose petals, which are handpicked and distilled to extract the most potent and nourishing components.

- Refreshing and cooling
- Calming fragrance
- Balances skin pH
- Reduces excess oil
- Helps with redness

200 ml



## **Crown Laundry Soap**

Experience the timeless cleanliness and fresh fragrance of Crown Laundry Soap.
Our iconic formula delivers a powerful clean, removing tough stains and odors, while preserving the fabric's softness and freshness. Transform your laundry routine with Crown Laundry Soap today.

**720 gms** 

**AVAILABLE IN 4 DIFFERENT FLAVOURS** 

# LAUNDRY





# **CERTIFICATES**



## CERTIFICAT