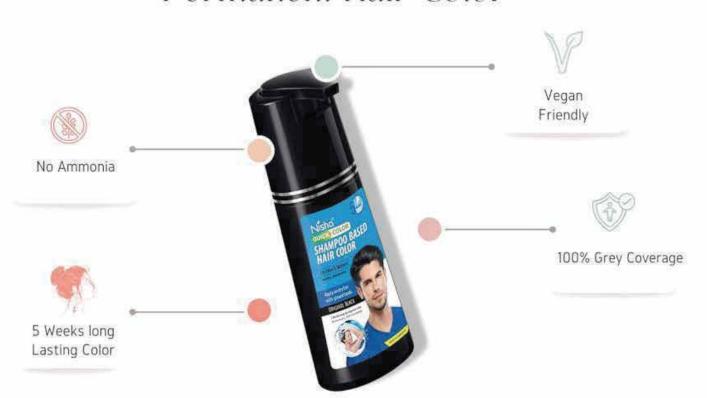

### Nisha Quick Color Shampoo Based Hair Color

Nisha Shampoo Hair Color, colors your hair quickly and easily within 5 minutes. Nisha hair dye shampoo is Ammonia free with 100% grey coverage. Also this hair colour shampoo is cruelty-free & vegan. Nisha shampoo hair colour makes coloring easy & fast.

Dark Brown

20ml x 3 & 20ml x 10

Original Black

### Nisha Quick Color Shampoo Based Hair Color

Nisha hair dye shampoo is Ammonia free with 100% grey coverage. Also this hair colour shampoo is cruelty-free & vegan. Nisha hair color shampoo is long lasting & remains up to 5 weeks.