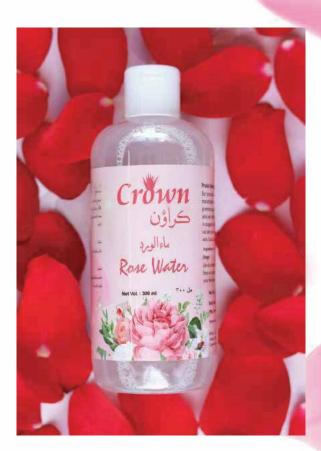

## **Rose Water**

# Crown's Rose Water

is pure and natural & carefully crafted to provide you with the best skincare benefits. Our rose water is made from the finest rose petals, which are handpicked and distilled to extract the most potent and nourishing components.

- Refreshing and cooling
- Calming fragrance
- Balances skin pH
- Reduces excess oil
- Helps with redness

200 ml