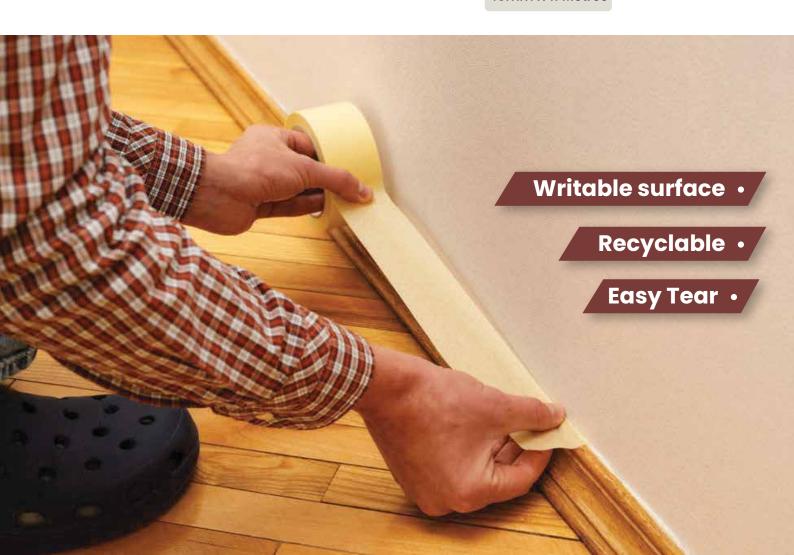

## Crown Paper Tape

Description: Environmentally conscious and versatile, Crown Paper Tape offers an eco-friendly sealing solution suitable for lightweight packaging and crafting projects.

Features: Easy to tear by hand and featuring a writable surface, this tape is perfect for securing light-weight packages, labeling, and other paper-based applications.

45mm X 11 Metres