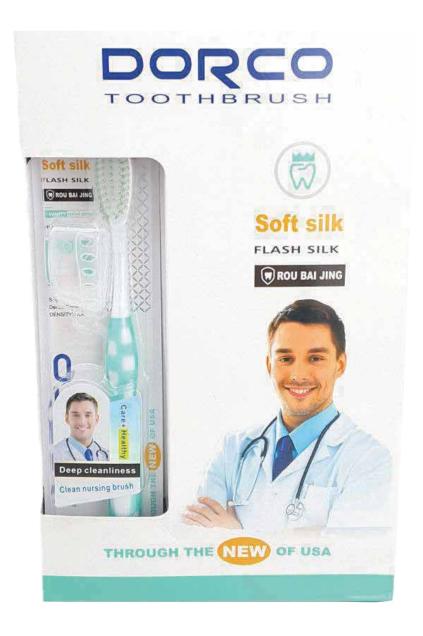

## Dorco d628 Soft Silk

**Toothbrush** 

Most dentists recommend using a soft toothbrush since hard-bristled toothbrushes can damage tooth enamel and irritate the gums. Using a medium to soft brush for a longer cleaning time is the best compromise between cleaning result and gum and tooth health.