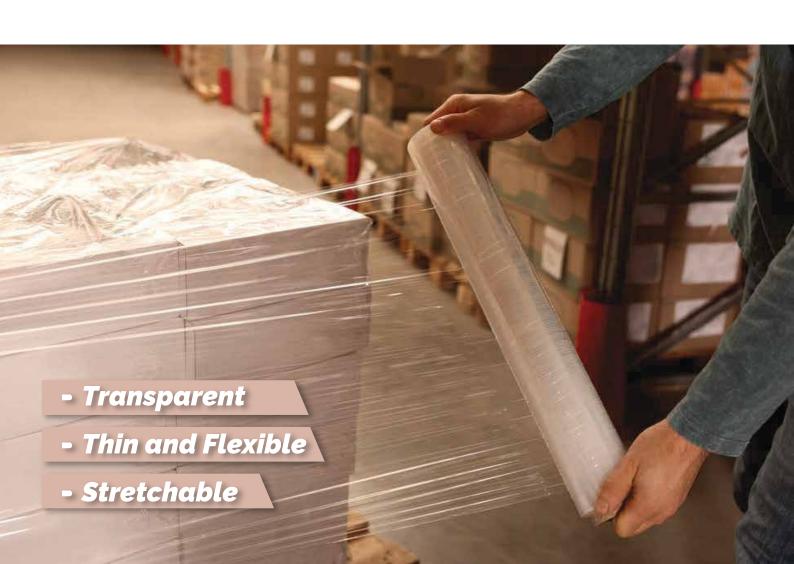

### **Crown Stretch Film**

#### Description:

Crown Stretch Film offers unparalleled flexibility and strength for bundling and securing items during transit or storage, providing a tight and secure wrap around pallets or loads.

Features: Designed to cling to itself without adhesive, this film offers excellent load stability and protection while being easy to apply and remove, minimizing waste and maximizing efficiency.

0.75 kg, 1kg, 1.5 kg, 2 kg, 2.5 kg

CANYE