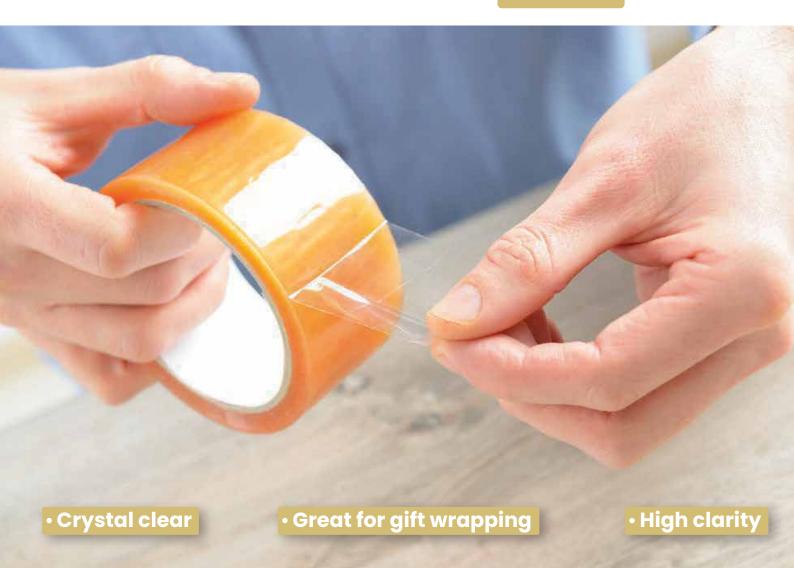

## Crown Clear Tape

Description: Crown Clear Tape is a versatile solution with unparalleled clarity, making it perfect for a variety of uses. Its transparent nature ensures that packages maintain their aesthetic appeal while staying securely sealed.

Features: This tape boasts high adhesion and is tear-resistant, ideal for gift wrapping, crafting projects, and light packaging where an unobtrusive, clear finish is desired.

L/M/XL/XXL