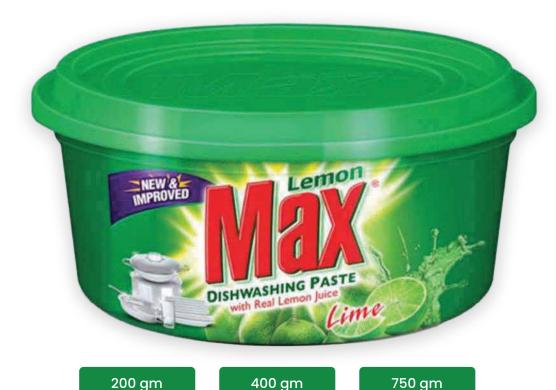

# Lemon Max Dishwashing Paste Original

Lemon Max Paste is specially formulated with glycerin to be gentle on hands, and yet remove the toughest of stains and stubborn grease to provide high-quality cleaning that lasts longer

200 am

400 am

## Lemon Max Dishwashing Paste Lime

A superior cleaning formula with the power of real lemon juice, which is designed to cut grease from dishes, pots, pans and glasses. Lemon Max Paste, with the power of lime, cuts the toughest grease and leaves dishes sparkling clean and smelling great.