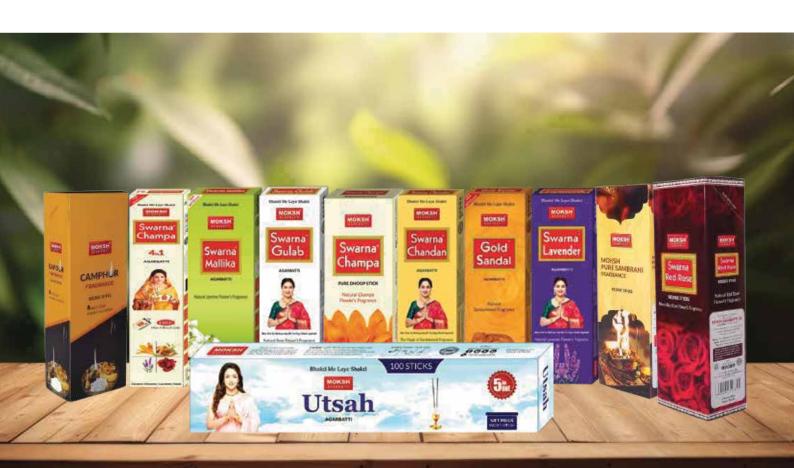

# INCENSE STICKS

BRAND : MOKSH

## **Moksh Dhoop Stick**

Made with pure ingredients to make your prayers truly divine. The pack comes with four fragrances which are Swarna Champa, Swarna Chandan, Swarna Lavender, oodh and Swarna Gulab.