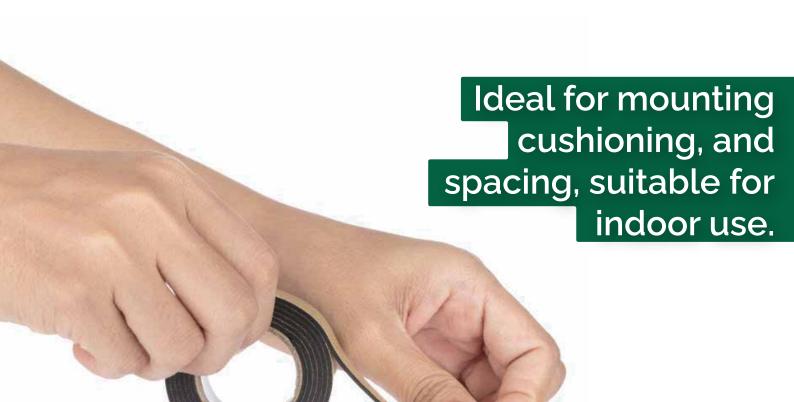

### Crown Double Sided Foam Tape

Description: Crown Double Sided Foam Tape is engineered with a foam base for superior adhesion on both sides. Its versatile design makes it an excellent choice for mounting, cushioning, and spacing applications.

Features: Providing a strong bond and suitable for indoor use, this tape is particularly useful for securing lightweight objects without leaving residue or damage.

18mm X 4 Metre