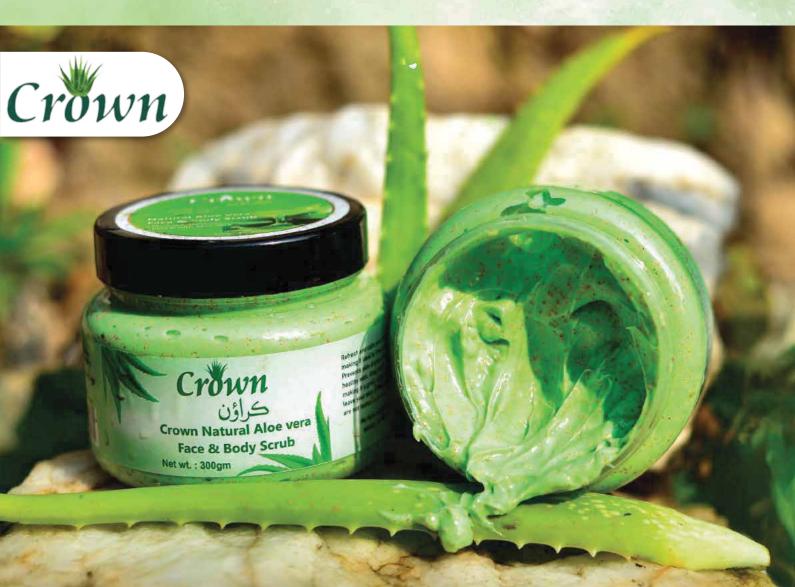

300 gm

Pure & Organic

Reduces Acne

Smooth & Glowing Skin

Crown's Natural Aloe Vera Scrub

is the perfect addition to your skincare routine for a radiant, healthy glow. Infused with the healing and moisturizing properties of aloe vera, this scrub gently exfoliates your skin to remove dirt, oil, and dead skin cells, revealing a smooth and refreshed complexion.

300 gm

Exfoliating properties

Moisturizes skin

Gentle on skin