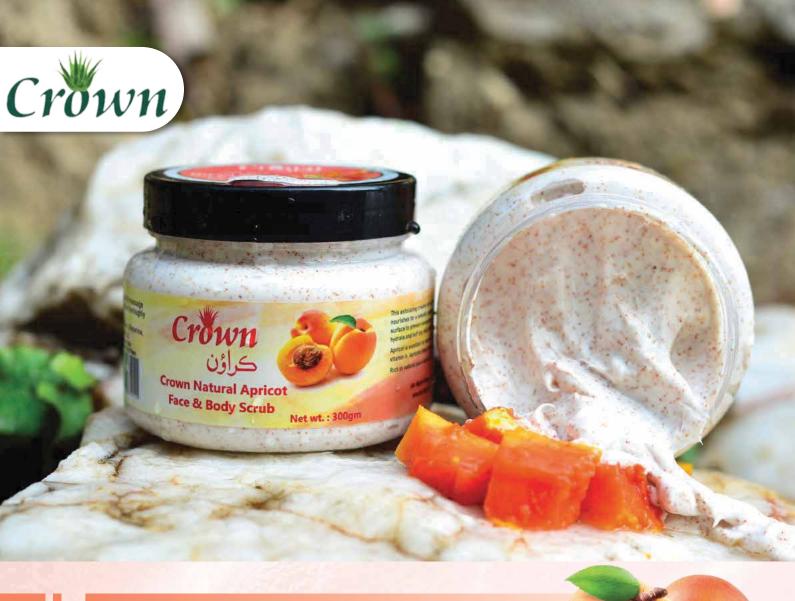

# Natural Scrub

Crown's Natural Apricot Scrub

is the perfect addition to your skincare routine for smoother, brighter, and more youthful-looking skin.

300 gm

- Buffs away dead skin
- Helps with blackheads
- Unclogs pores