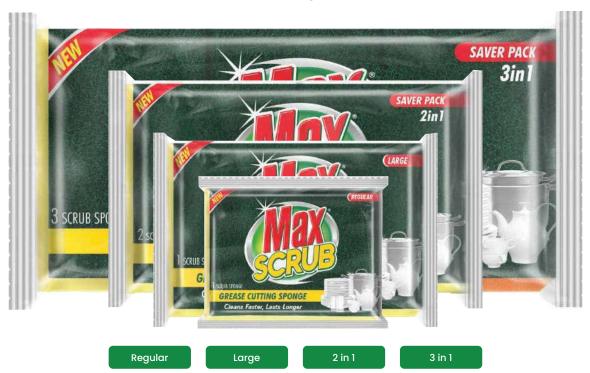

## Max Scrub Sponge Grease Cutting Sponge

Introducing the Max Scrub Sponge Saver Pack: Revolutionize your cleaning routine with this versatile 2-in-1 solution. Its powerful scrubbing side effortlessly tackles stubborn stains, while the soft sponge side provides gentle cleaning for delicate surfaces. With exceptional durability, this sponge is built to last, saving you money in the long run