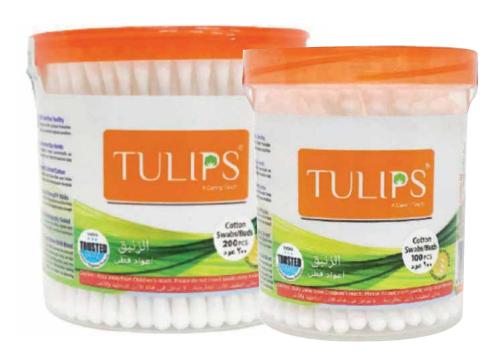

### **Tulips Cotton Buds**

Tulips Cotton Buds are made & packed on state-of-the-art, computerized Swiss lines. Made with pure & 100% cotton, these buds are safe & ideal for daily hygiene and grooming. Thus, you can even use them to clean the delicate areas of your baby's body, such as the gaps between fingers and toes and nostrils.

200 buds

100 buds