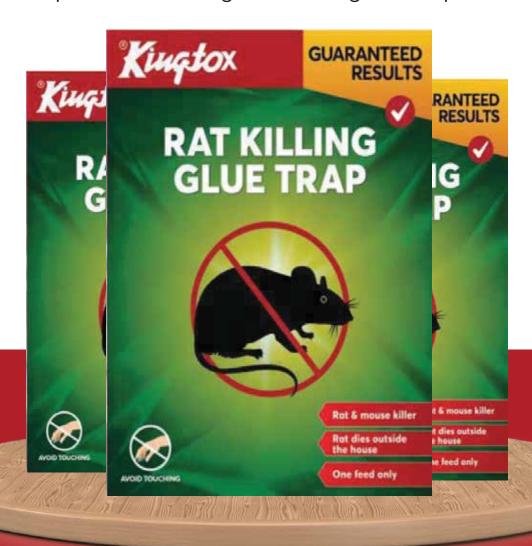

## Kingtox Rat Killing Glue Trap

Say goodbye to pesky rodents with the Kingtox Rat Killing Glue Trap: a highly effective solution for rodent control. Its powerful adhesive surface ensnares rats and mouse, preventing their escape. Designed with safety in mind, this trap is non-toxic and safe to use in homes or commercial spaces. With its durable construction, it remains effective for extended periods, ensuring a pest-free environment. Take control of your space and eliminate unwanted pests with the Kingtox Rat Killing Glue Trap.