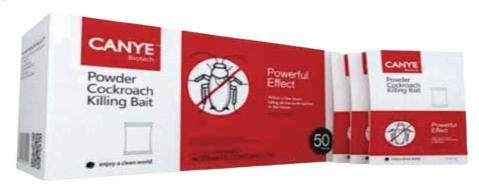

## Canye Cockroach Killing Bait Powder

The insecticidal bait powder is highly effective and of low poison. It is used to kill roaches. The good smell of the bait attracts cockcroaches and can kill them in a whole group. Do not mix water or anything simply put the powder in corners.

#### **5gm, 50pcs**