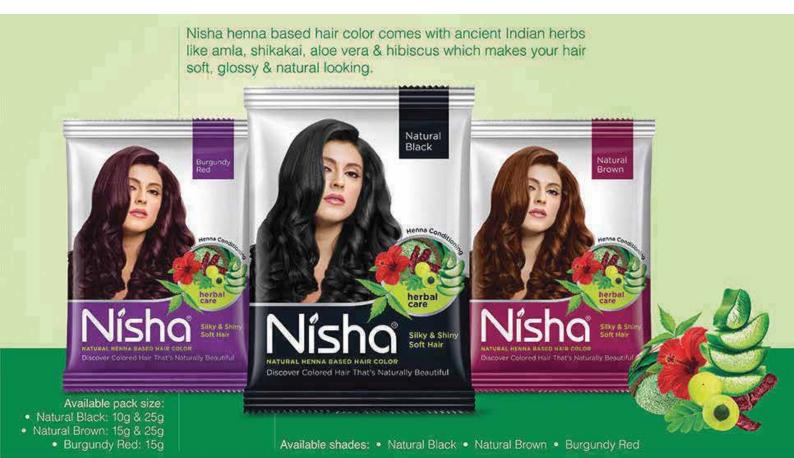

## Nisha Natural Henna Based Hair color

Nisha henna based hair colour is a premium quality powder hair colour enriched with ancient Indian herbs like Amla, AloeVera, Hibiscus & Shikakai. It is one of the best hair colour powder available in the market which is made from herbal henna extracts. Nisha is an ammonia free unisex hair colour, which is safe for your hair. Nisha hair color makes your hair soft, glossy & natural looking. Discover Colored Hair That's Naturally Beautiful with Nisha Powder Hair color.

15gm & 10gm