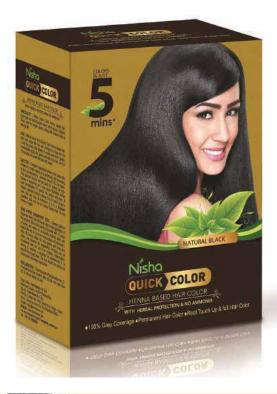

#### Nisha Quick Color Henna Based Hair color

Nisha Quick color is the first of its kind permanent hair color product that colors your hair in just 5 minutes. This innovative no-ammonia, henna based hair color powder gives 100% grey coverage. It can be used for both men & women for full hair coloring as well as quick root touch-ups.

- 100 % GREY COVERAGE
- PERMANENT HAIR COLOR
- ROOT TOUCH UP
- WITH HERBAL PROTETCION
- NO AMMONIA

10gm x 6 pcs