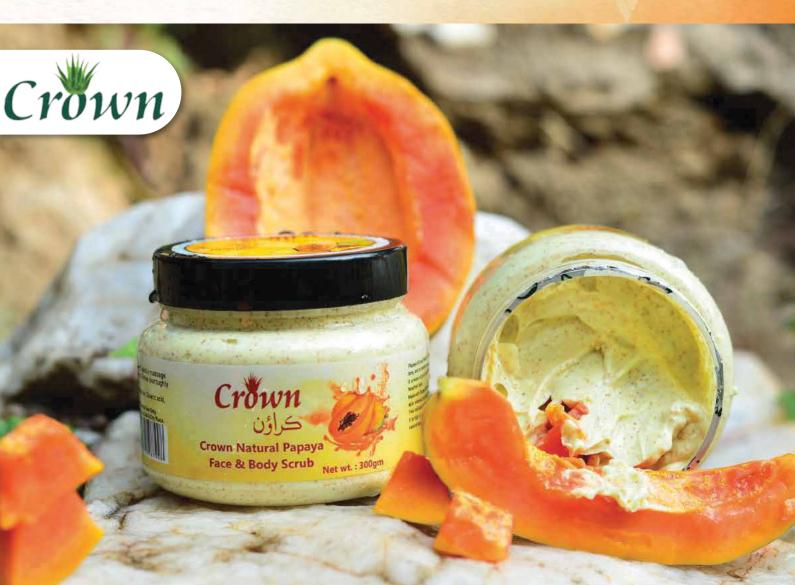

# Natural Scrub

Crown's Natural Papaya Scrub is formulated with natural papaya enzymes and exfoliating beads, this scrub gently removes dead skin cells, dirt, and impurities, revealing a brighter, more even complexion.

300 gm

Contains enzymes

Promotes cell turnover •

Rich in vitamins