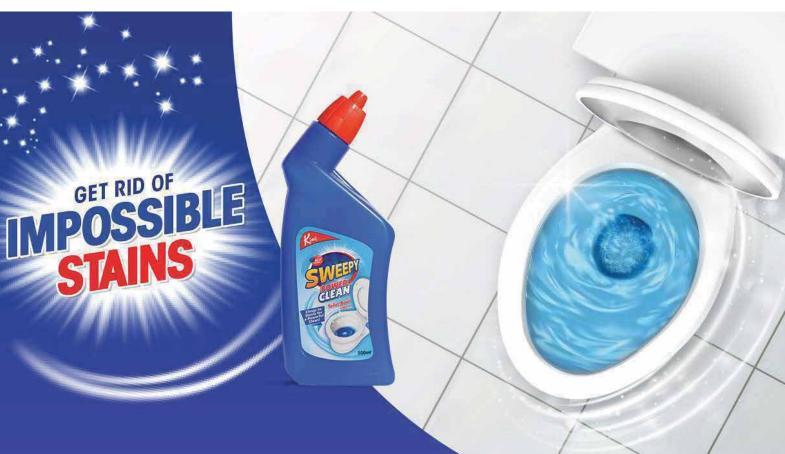

# King Sweepy Toilet Bowl Cleaner

Sweepy Toilet Bowl Cleaner shines up the toilet bowl by removing hardened stains rust. Lime and hard water builds up as it clings to the stains for a powerful clean. Its Anti-Bacterial Gel is effective for killing 99.9% of known germs as well.

500 ml