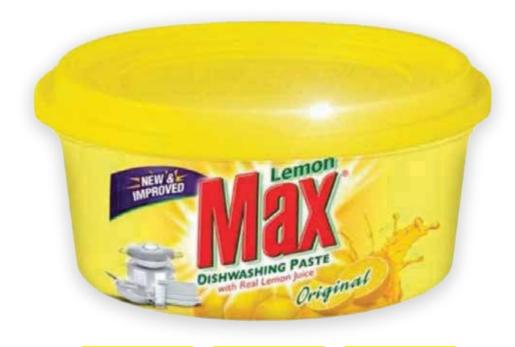

# Lemon Max Dishwashing Paste Original

Lemon Max Paste is specially formulated with glycerin to be gentle on hands, and yet remove the toughest of stains and stubborn grease to provide high-quality cleaning that lasts longer