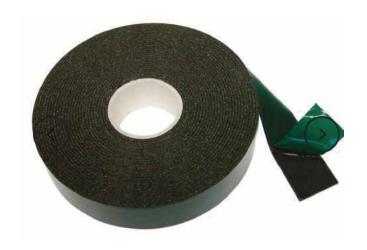

### Crown Double Sided Foam Tape

Description: Crown Double Sided Foam Tape is engineered with a foam base for superior adhesion on both sides. Its versatile design makes it an excellent choice for mounting, cushioning, and spacing applications.

Features: Providing a strong bond and suitable for indoor use, this tape is particularly useful for securing lightweight objects without leaving residue or damage.

18mm X 4 Metre