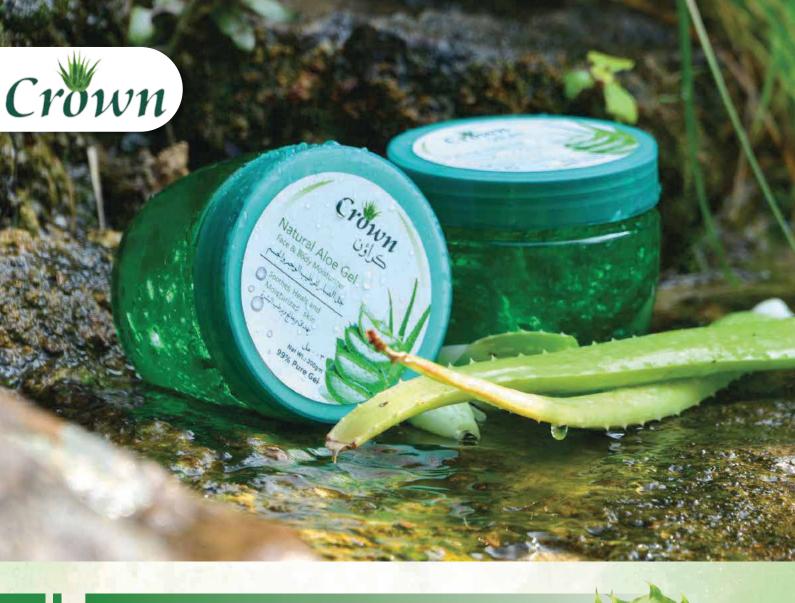

# Natural Aloe Gel

## Crown's Natural Aloe gel

is a multi-purpose gel that helps soothe, hydrate, and nourishes the skin. Made with 100% natural ingredients, this gel is perfect for use on sunburns, dry skin, and as an aftershave lotion.

300 gm

- Pure & Organic
- Reduces Acne
- Smooth & Glowing Skin

Crown's Natural Aloe gel

is a multi-purpose gel that helps soothe, hydrate, and nourishes the skin. Made with 100% natural ingredients, this gel is perfect for use on sunburns, dry skin, and as an aftershave lotion.