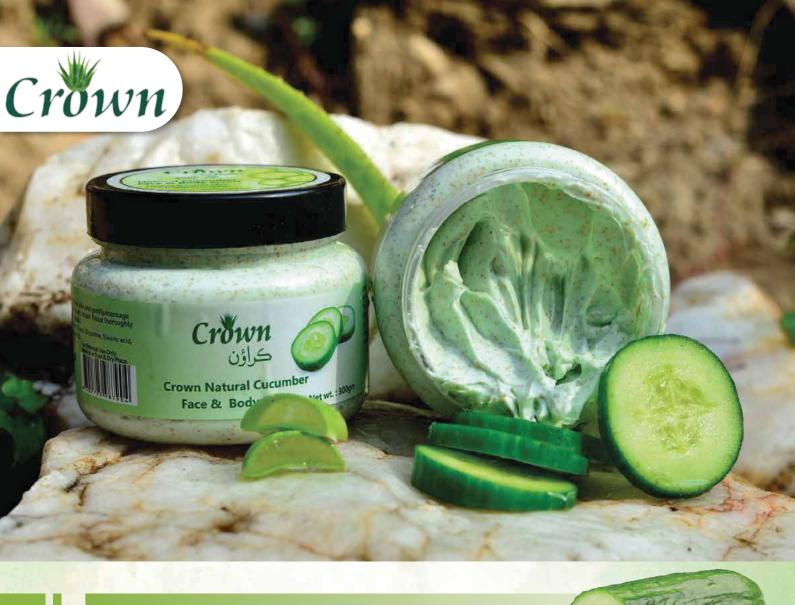

# Natural Scrub CUCUMBER

## Crown's Natural Cucumber Scrub

is infused with the natural goodness of cucumber, this gentle scrub helps to deeply cleanse, soothe, and hydrate your skin, leaving it feeling rejuvenated and glowing

300 gm

- Contains antioxidants
- Non-irritating formula
- Reduces puffiness