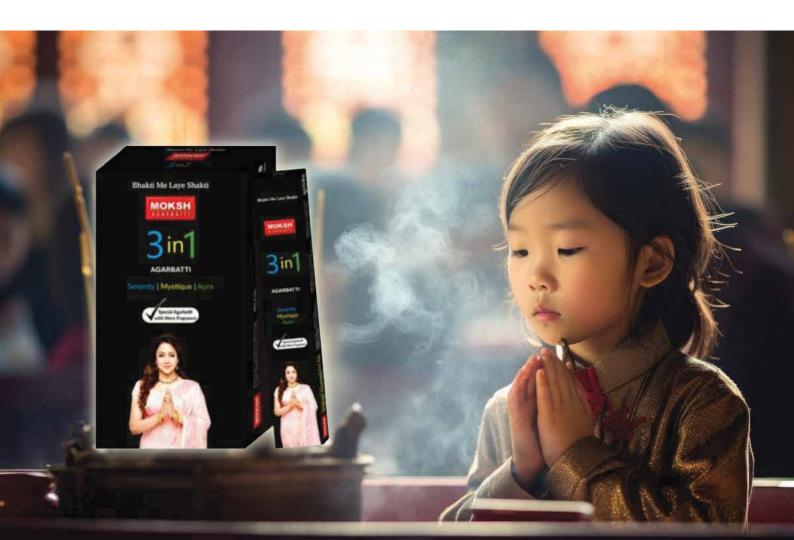

## Moksh Agarbatti 3 in 1 Pack

Moksh 3 in 1 comprises of serenity, mystique, and aura fragrances. Moksh Agarbatti has created fancy fragrances which is mesmerising, soothing and tranquil. We use the purest ingredients and raw materials to give you superior quality incense sticks. All the incense sticks manufactured goes through a rigorous quality check to ensure every incense stick burns uninterrupted.