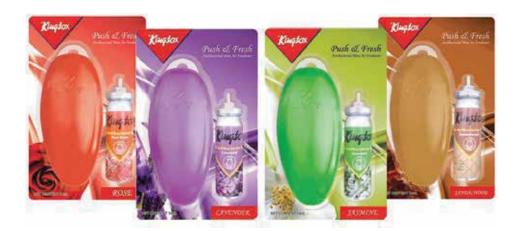

## Kingtox P&f Air Freshner

Push & Fresh Air Fresherners Releases Fresh and aromatic fragrances of jasmine, Rose, Lavender, and Sandalwood - It can be used in offices, cars, reception, rooms, lobbies, conference hall, toilets, drawing rooms and more.