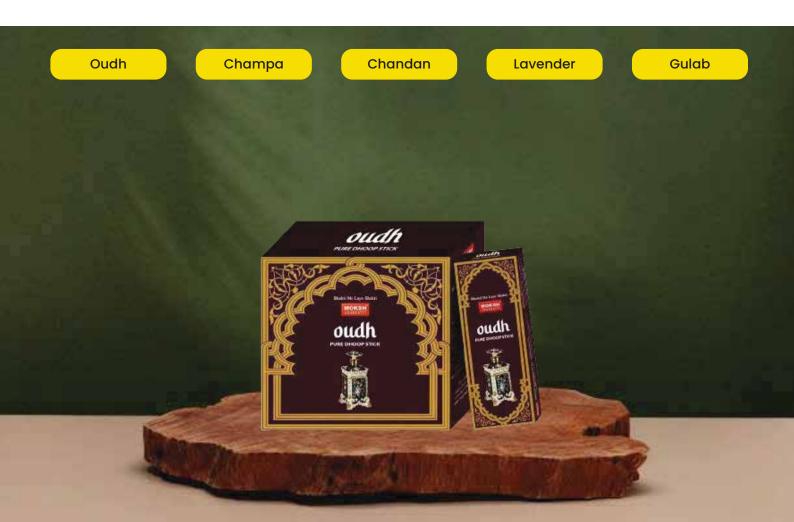

## **Moksh Dhoop Stick**

Made with pure ingredients to make your prayers truly divine. The pack comes with four fragrances which are Swarna Champa, Swarna Chandan, Swarna Lavender, oodh and Swarna Gulab.