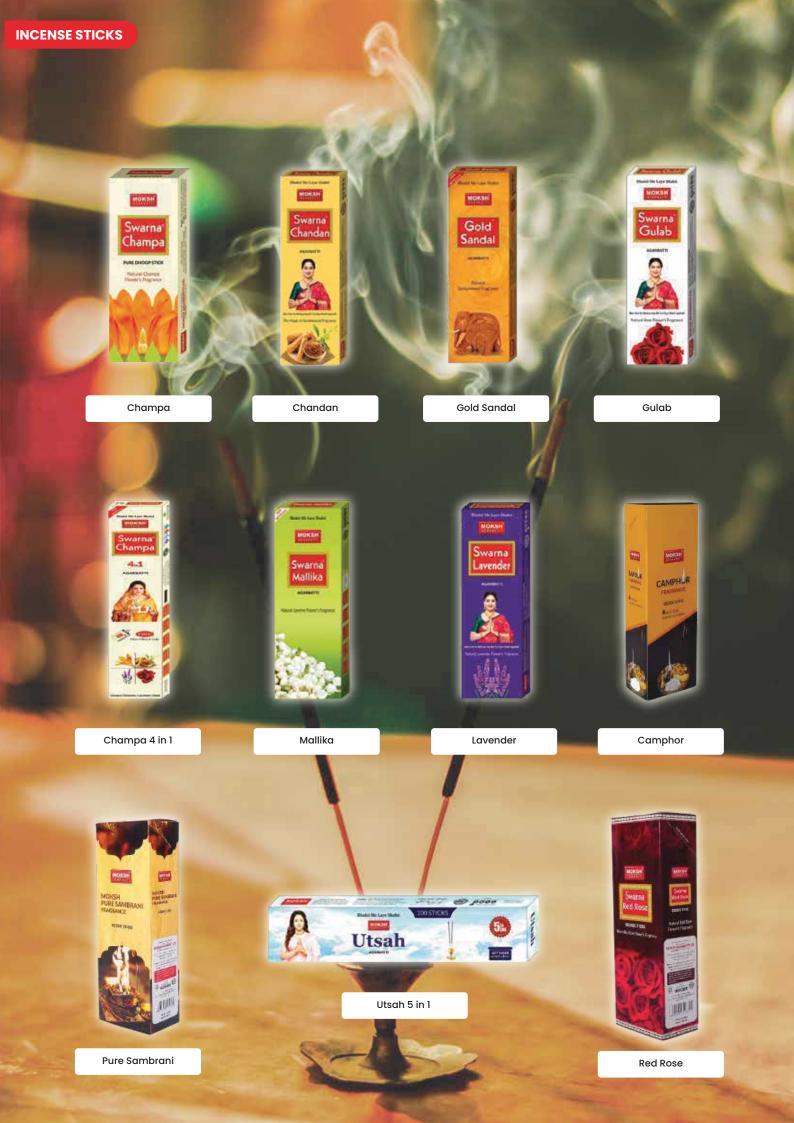

# INCENSE STICKS

BRAND : MOKSH

## **Moksh Dhoop Stick**

Made with pure ingredients to make your prayers truly divine. The pack comes with four fragrances which are Swarna Champa, Swarna Chandan, Swarna Lavender, oodh and Swarna Gulab.