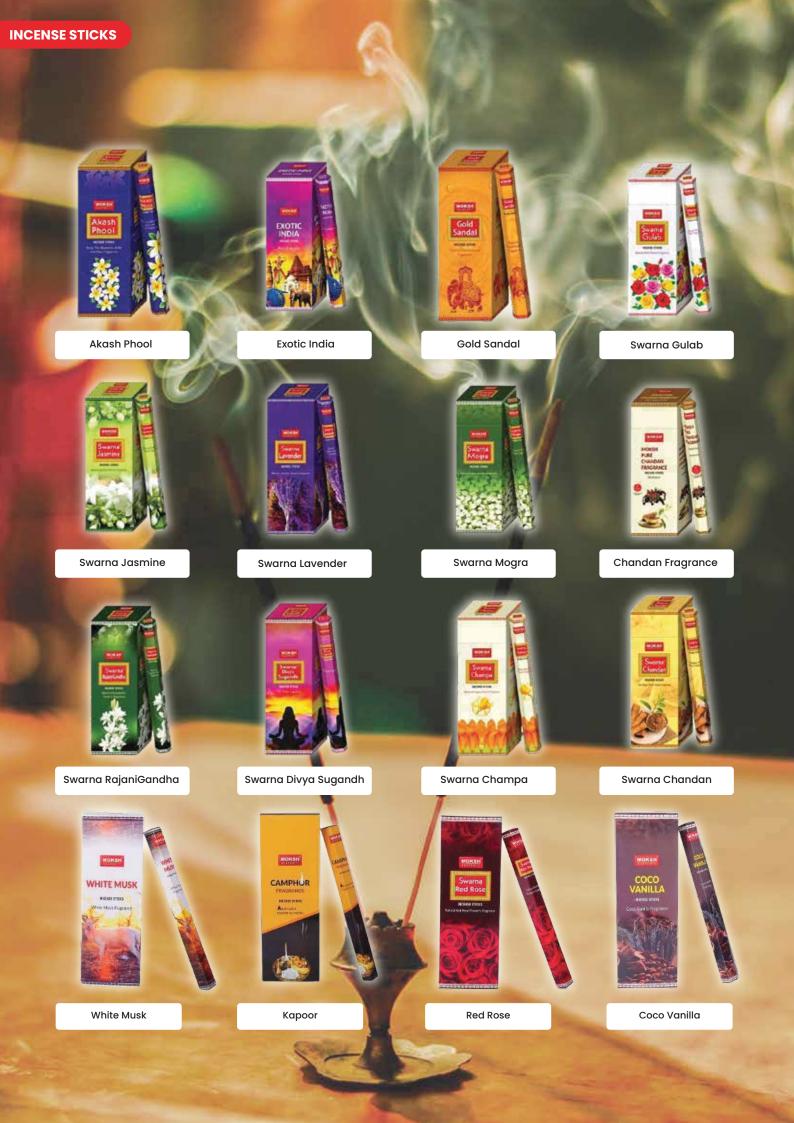

# INCENSE STICKS

BRAND : MOKSH

## **Moksh Seven Star Agarbatti**

The sweet aroma of 7 in 1 Assorted Incense Sticks will refresh and sooth your mind. The mesmerizing fragrance of each agarbatti sticks creates a beautiful experience for you, and will leave you enamored.

## Moksh Agarbatti 3 in 1 Pack

Moksh 3 in 1 comprises of serenity, mystique, and aura fragrances. Moksh Agarbatti has created fancy fragrances which is mesmerising, soothing and tranquil. We use the purest ingredients and raw materials to give you superior quality incense sticks. All the incense sticks manufactured goes through a rigorous quality check to ensure every incense stick burns uninterrupted.

## **Moksh Hexagon Pack**

Indulge your senses with Moksh's Hexagon Pack, a symphony of 12 divine aromas encased in elegant hexagonal charm. Let the soothing fragrances transport you to a realm of tranquility and inner peace. Crafted with precision and care, each incense stick promises to elevate your atmosphere and uplift your spirit. Experience bliss with every burn, only with Moksh Hexagon Pack.

### **Moksh Jumbo Pack**

The holy, divine and unique fragrance of these Incense sticks purifies your surroundings. Made from some of the finest ingredients to bring you divine ambience. They are easy to light, and when lit, they burn through their entire length without breaking off. The strong wood used as a base, guards against bending or breaking The holistic uses of Agarbattis help one live a richer and fuller life.

### **Moksh Flat Pack**

Moksh Flat Pack Agarbatti is made of high quality natural ingredients. In India, burning incense is about spreading positivity in all around areas, burning incense sticks is also a symbol of worshipping God and a symbol of peace and freshness. The gorgeous fragrance of exotic aroma on a woody and musky note provides a soft and gentle experience.

## **Moksh Dhoop Stick**

Made with pure ingredients to make your prayers truly divine. The pack comes with four fragrances which are Swarna Champa, Swarna Chandan, Swarna Lavender, oodh and Swarna Gulab.

## **Moksh Premium Stick**

Moksh Premium Agarbatti offers a soothing, long-lasting fragrance crafted from the finest natural ingredients. Perfect for meditation, prayer, or relaxation, it brings tranquility and peace to any space, all wrapped in elegant packaging that reflects its purity and tradition.

## **Moksh Lucky Agarbatti**

Moksh Lucky Agarbatti is a premium incense stick crafted to bring an aura of positivity and tranquility to your space. Infused with a rich, soothing fragrance, it is designed to enhance your spiritual practices, meditation sessions, or simply to create a serene atmosphere at home. Each stick is made from the finest natural ingredients, ensuring a long-lasting and calming scent that lingers, uplifting your senses and purifying the air.