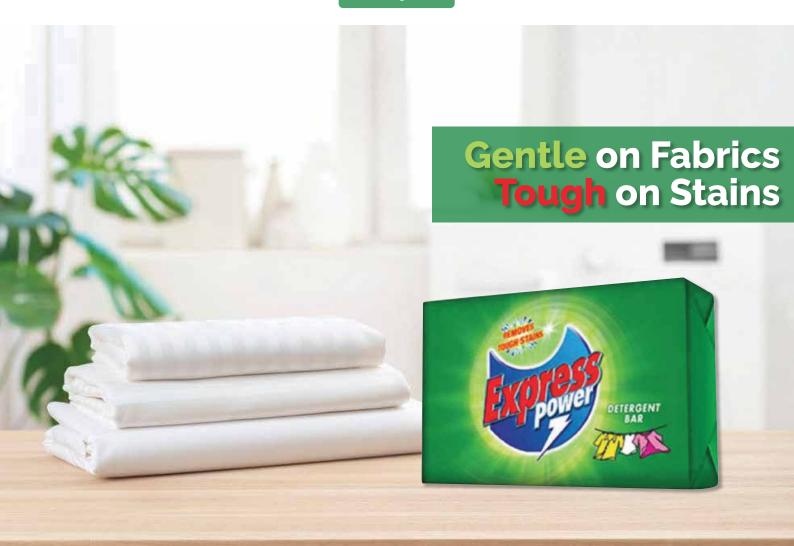

## Express Bar Detergent Bar

Introducing Express Bar – your go-to solution for spotless laundry in a single wash. This powerful detergent bar effortlessly tackles tough stains, leaving your clothes fresh, clean, and vibrant. Experience the ease of a quick and efficient laundry routine with Express Bar.