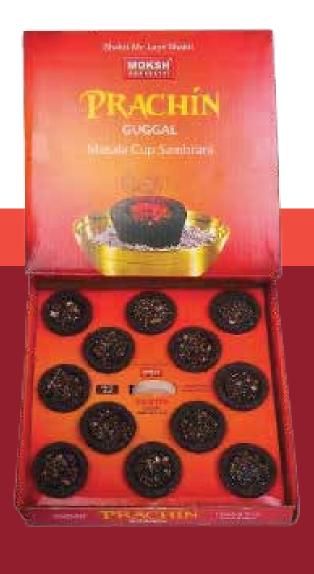

## **Prachin Masala Cup**

Discover the rich heritage and tradition of fragrance with Moksh Prachin Masala Cup Sambrani. Handcrafted with a unique blend of aromatic herbs, resins, and natural ingredients, this sambrani is designed to fill your space with an earthy, calming fragrance that transports you back to ancient times. Each cup is crafted to burn evenly, releasing a slow and soothing aroma that purifies the air, enhances spiritual experiences, and creates a peaceful atmosphere for meditation, prayer, or relaxation.