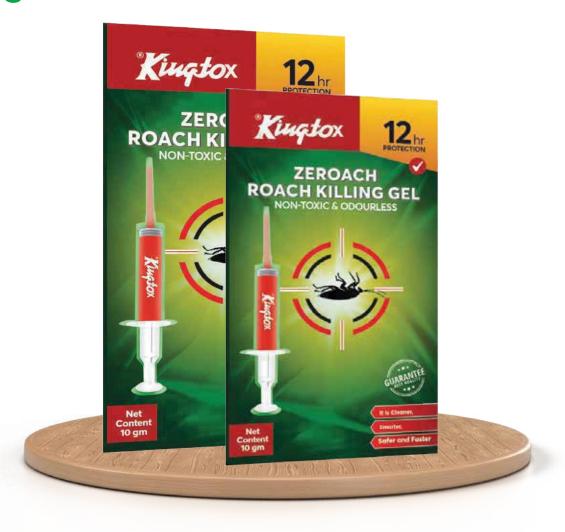

# Kingtox Roach Killing Gel

Most effective method of controlling cockroaches and other crawling insects - One drop eaten by a cockroach will make thousand of them die through chain reaction

## **10gm**