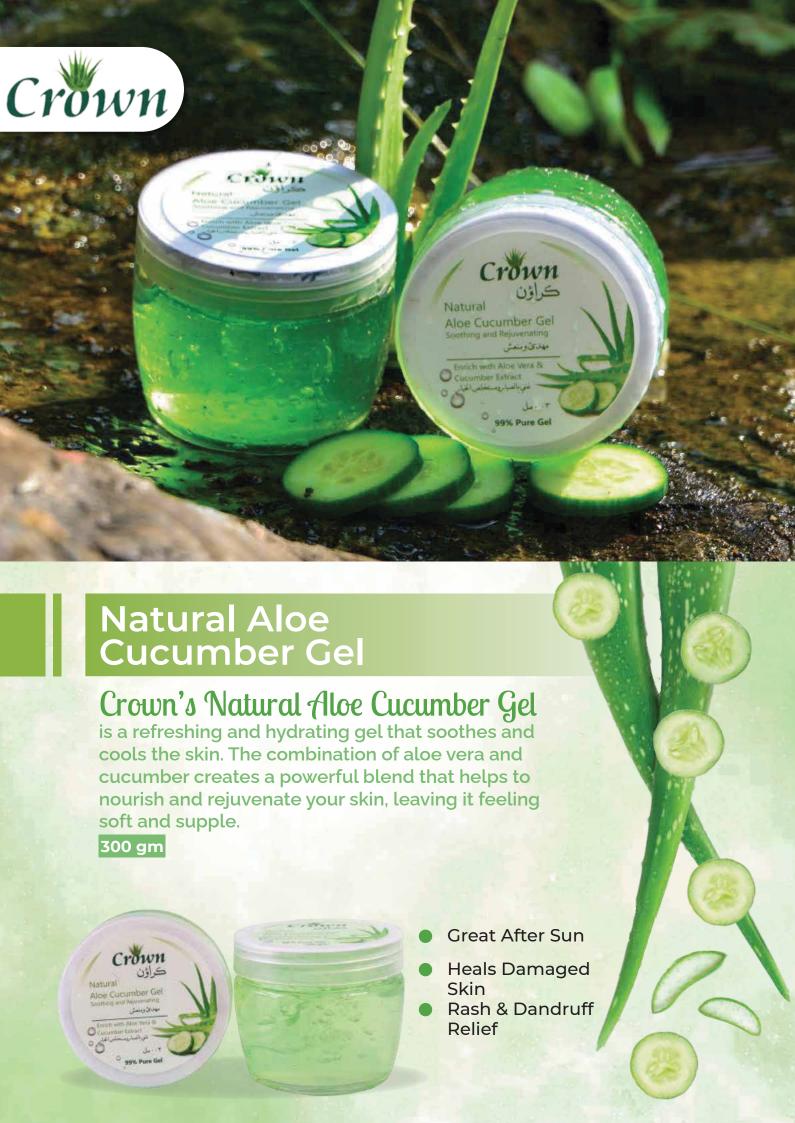

# Natural Scrub CUCUMBER

## Crown's Natural Cucumber Scrub

is infused with the natural goodness of cucumber, this gentle scrub helps to deeply cleanse, soothe, and hydrate your skin, leaving it feeling rejuvenated and glowing

300 gm

- Contains antioxidants
- Non-irritating formula
- Reduces puffiness