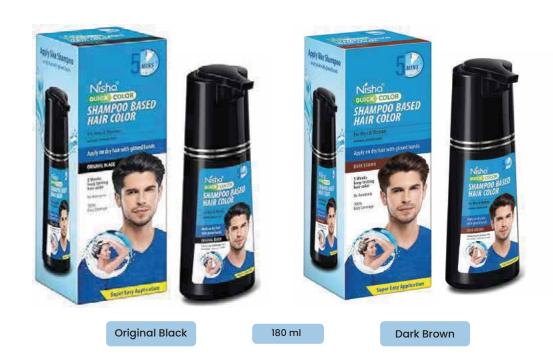

### Nisha Quick Color Shampoo Based Hair Color

Nisha Shampoo Hair Color, colors your hair quickly and easily within 5 minutes. Nisha hair dye shampoo is Ammonia free with 100% grey coverage. Also this hair colour shampoo is cruelty-free & vegan. Nisha shampoo hair colour makes coloring easy & fast.

### Nisha Quick Color Shampoo Based Hair Color

Nisha hair dye shampoo is Ammonia free with 100% grey coverage. Also this hair colour shampoo is cruelty-free & vegan. Nisha hair color shampoo is long lasting & remains up to 5 weeks.