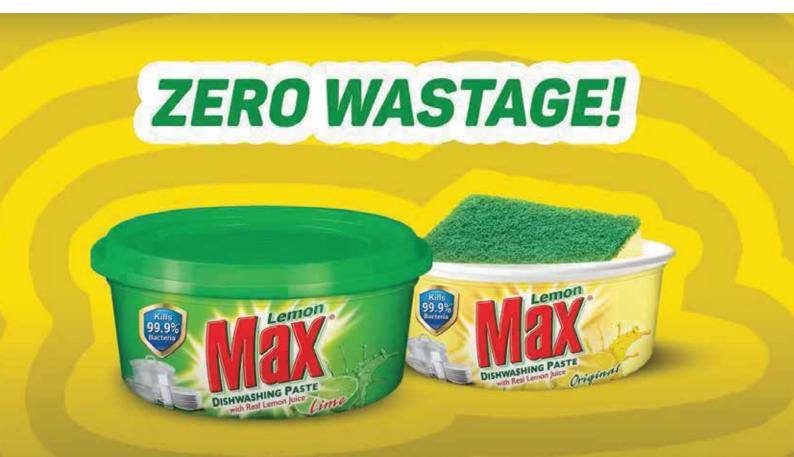

## Lemon Max Dishwashing Paste Lime

A superior cleaning formula with the power of real lemon juice, which is designed to cut grease from dishes, pots, pans and glasses. Lemon Max Paste, with the power of lime, cuts the toughest grease and leaves dishes sparkling clean and smelling great.

## Max Scrub Sponge Grease Cutting Sponge

Introducing the Max Scrub Sponge Saver Pack: Revolutionize your cleaning routine with this versatile 2-in-1 solution. Its powerful scrubbing side effortlessly tackles stubborn stains, while the soft sponge side provides gentle cleaning for delicate surfaces. With exceptional durability, this sponge is built to last, saving you money in the long run