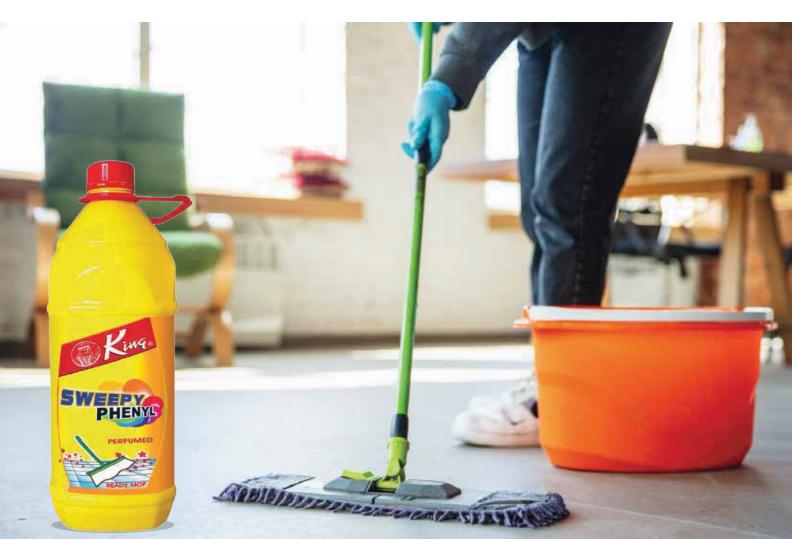

## King Sweepy Phenyl

King sweepy phenyl • Sweepy white phenyl is ideal to clean the floors of Bathrooms, Kitchens, Living Rooms, Offices, Shops, Factories and Hospital etc. It also eliminates the germs and insects in these areas and has a refreshing fragrance to keep the environment fresh.

2.75 L