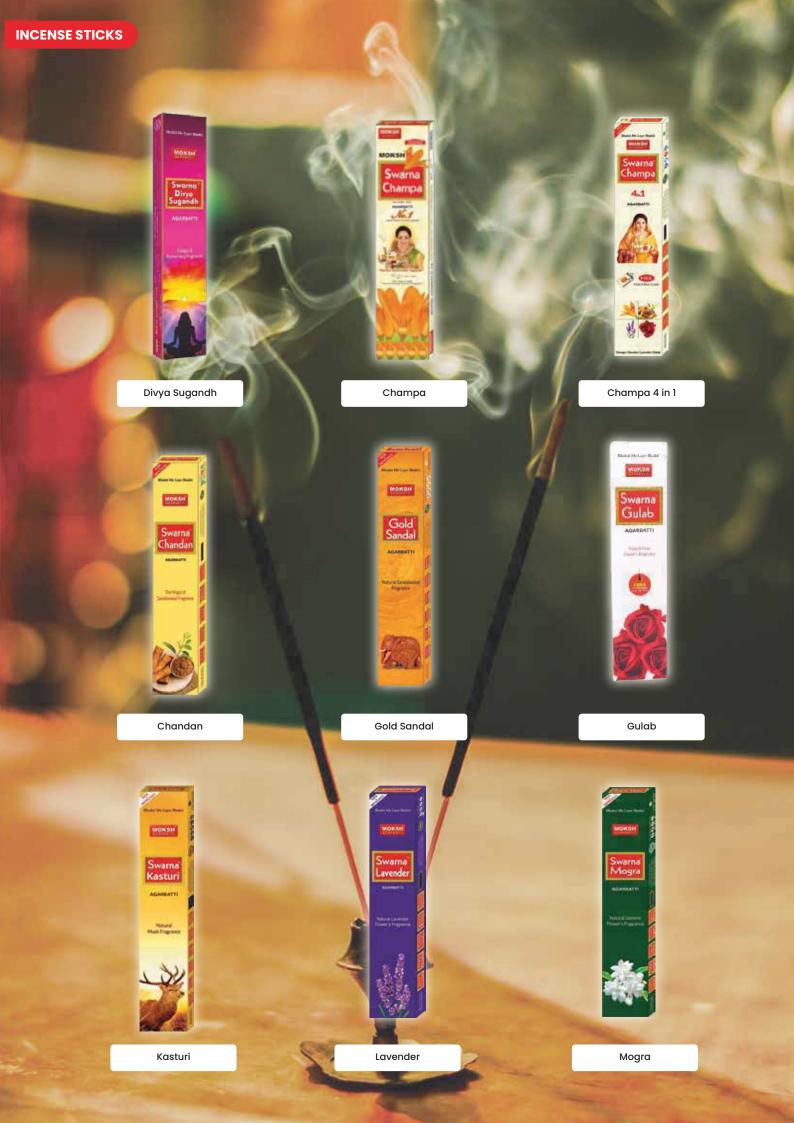

# INCENSE STICKS

BRAND : MOKSH

## **Moksh Seven Star Agarbatti**

The sweet aroma of 7 in 1 Assorted Incense Sticks will refresh and sooth your mind. The mesmerizing fragrance of each agarbatti sticks creates a beautiful experience for you, and will leave you enamored.

## Moksh Agarbatti 3 in 1 Pack

Moksh 3 in 1 comprises of serenity, mystique, and aura fragrances. Moksh Agarbatti has created fancy fragrances which is mesmerising, soothing and tranquil. We use the purest ingredients and raw materials to give you superior quality incense sticks. All the incense sticks manufactured goes through a rigorous quality check to ensure every incense stick burns uninterrupted.

## **Moksh Hexagon Pack**

Indulge your senses with Moksh's Hexagon Pack, a symphony of 12 divine aromas encased in elegant hexagonal charm. Let the soothing fragrances transport you to a realm of tranquility and inner peace. Crafted with precision and care, each incense stick promises to elevate your atmosphere and uplift your spirit. Experience bliss with every burn, only with Moksh Hexagon Pack.

### **Moksh Jumbo Pack**

The holy, divine and unique fragrance of these Incense sticks purifies your surroundings. Made from some of the finest ingredients to bring you divine ambience. They are easy to light, and when lit, they burn through their entire length without breaking off. The strong wood used as a base, guards against bending or breaking The holistic uses of Agarbattis help one live a richer and fuller life.

### **Moksh Flat Pack**

Moksh Flat Pack Agarbatti is made of high quality natural ingredients. In India, burning incense is about spreading positivity in all around areas, burning incense sticks is also a symbol of worshipping God and a symbol of peace and freshness. The gorgeous fragrance of exotic aroma on a woody and musky note provides a soft and gentle experience.