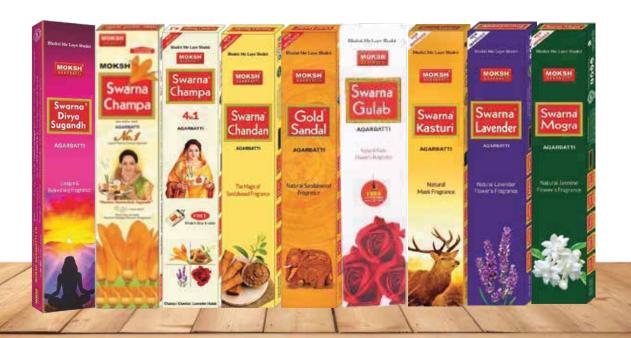

# INCENSE STICKS

BRAND : MOKSH

## **Moksh Seven Star Agarbatti**

The sweet aroma of 7 in 1 Assorted Incense Sticks will refresh and sooth your mind. The mesmerizing fragrance of each agarbatti sticks creates a beautiful experience for you, and will leave you enamored.

## Moksh Agarbatti 3 in 1 Pack

Moksh 3 in 1 comprises of serenity, mystique, and aura fragrances. Moksh Agarbatti has created fancy fragrances which is mesmerising, soothing and tranquil. We use the purest ingredients and raw materials to give you superior quality incense sticks. All the incense sticks manufactured goes through a rigorous quality check to ensure every incense stick burns uninterrupted.

## **Moksh Hexagon Pack**

Indulge your senses with Moksh's Hexagon Pack, a symphony of 12 divine aromas encased in elegant hexagonal charm. Let the soothing fragrances transport you to a realm of tranquility and inner peace. Crafted with precision and care, each incense stick promises to elevate your atmosphere and uplift your spirit. Experience bliss with every burn, only with Moksh Hexagon Pack.

### **Moksh Jumbo Pack**

The holy, divine and unique fragrance of these Incense sticks purifies your surroundings. Made from some of the finest ingredients to bring you divine ambience. They are easy to light, and when lit, they burn through their entire length without breaking off. The strong wood used as a base, guards against bending or breaking The holistic uses of Agarbattis help one live a richer and fuller life.

### **Moksh Flat Pack**

Moksh Flat Pack Agarbatti is made of high quality natural ingredients. In India, burning incense is about spreading positivity in all around areas, burning incense sticks is also a symbol of worshipping God and a symbol of peace and freshness. The gorgeous fragrance of exotic aroma on a woody and musky note provides a soft and gentle experience.