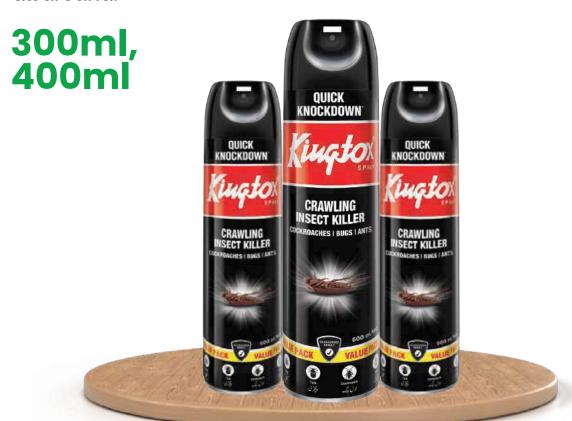

# Kingtox Crawling insect Killer spray

Eliminates all crawling insects spreading bacteria - Highly effective against cockroaches - Easy push pump cap to spray all around.