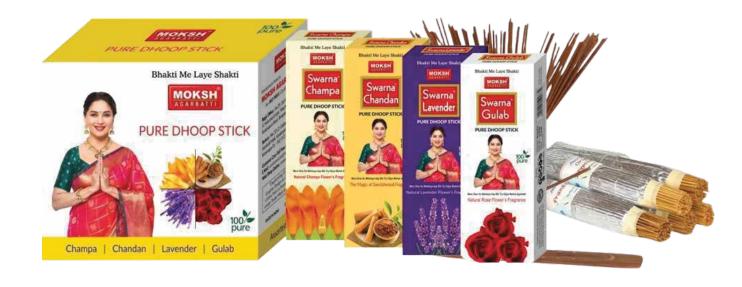

## **Moksh Dhoop Stick**

Made with pure ingredients to make your prayers truly divine. The pack comes with four fragrances which are Swarna Champa, Swarna Chandan, Swarna Lavender, oodh and Swarna Gulab.