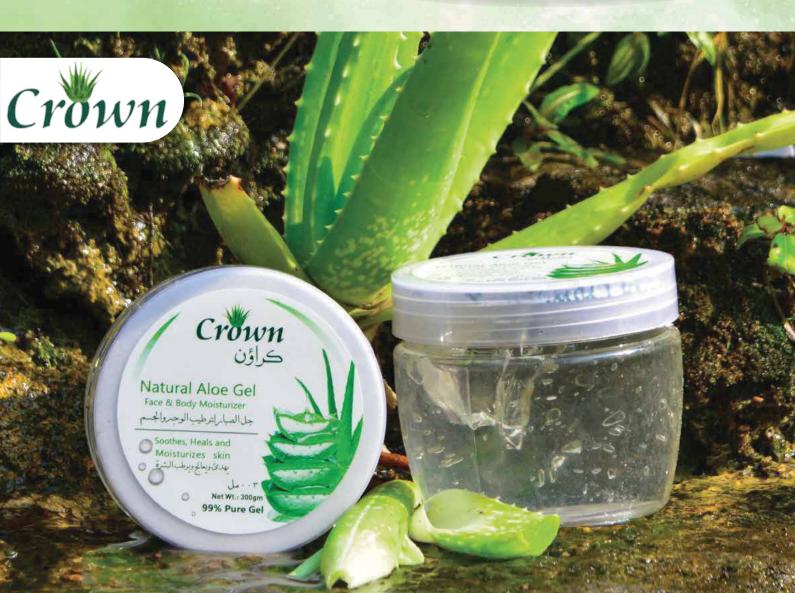

# Natural Aloe Gel

## Crown's Natural Aloe gel

is a multi-purpose gel that helps soothe, hydrate, and nourishes the skin. Made with 100% natural ingredients, this gel is perfect for use on sunburns, dry skin, and as an aftershave lotion.

300 gm

- Pure & Organic
- Reduces Acne
- Smooth & Glowing Skin

Crown's Natural Aloe gel

is a multi-purpose gel that helps soothe, hydrate, and nourishes the skin. Made with 100% natural ingredients, this gel is perfect for use on sunburns, dry skin, and as an aftershave lotion.