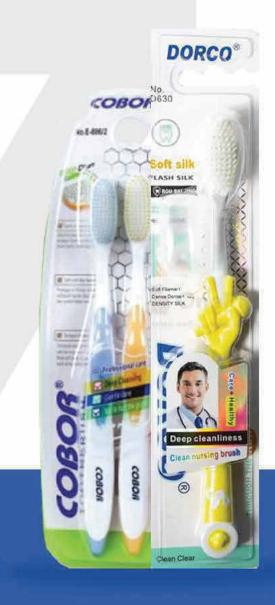

## Cobor e-886/2 Deep clean Soft Toothbrush

Our toothbrush is an oral hygiene brush used to clean the teeth. Our toothbrush is of premium quality and can be used for a long time. It consists of a head of tightly clustered bristles, on top of which the toothpaste can be applied. On the head a handle is mounted which helps to clean the areas inside the mouth which are hard to reach.

## Dorco d628 Soft Silk

**Toothbrush** 

Most dentists recommend using a soft toothbrush since hard-bristled toothbrushes can damage tooth enamel and irritate the gums. Using a medium to soft brush for a longer cleaning time is the best compromise between cleaning result and gum and tooth health.