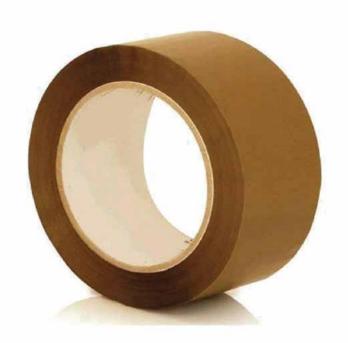

## **Crown Brown Tape**

Description: Crown Brown Tape is engineered for heavy-duty applications, providing secure and reliable sealing for packages of all sizes. Its robust adhesive ensures a strong bond, offering exceptional strength and durability even in challenging environments.

Features: With its high tensile strength and resistance to moisture and abrasion, this tape is the go-to solution for sealing cardboard boxes, packages, and shipments, providing peace of mind during transit.

L/M/XL/XXL