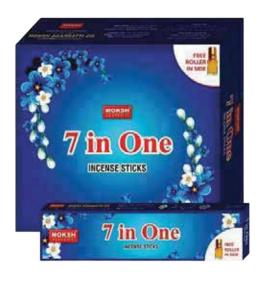

## **Moksh Seven Star Agarbatti**

The sweet aroma of 7 in 1 Assorted Incense Sticks will refresh and sooth your mind. The mesmerizing fragrance of each agarbatti sticks creates a beautiful experience for you, and will leave you enamored.