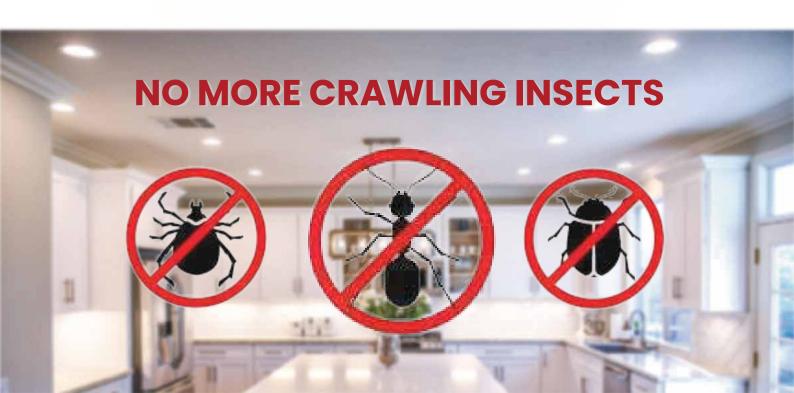

## Kingtox Crawling insect killing powder

Effective for killing ants, cockroaches, wasp, woodlice & other crawling insects. - ideal for home, sewerage.

# Kingtox Crawling insect Killer spray

Eliminates all crawling insects spreading bacteria - Highly effective against cockroaches - Easy push pump cap to spray all around.