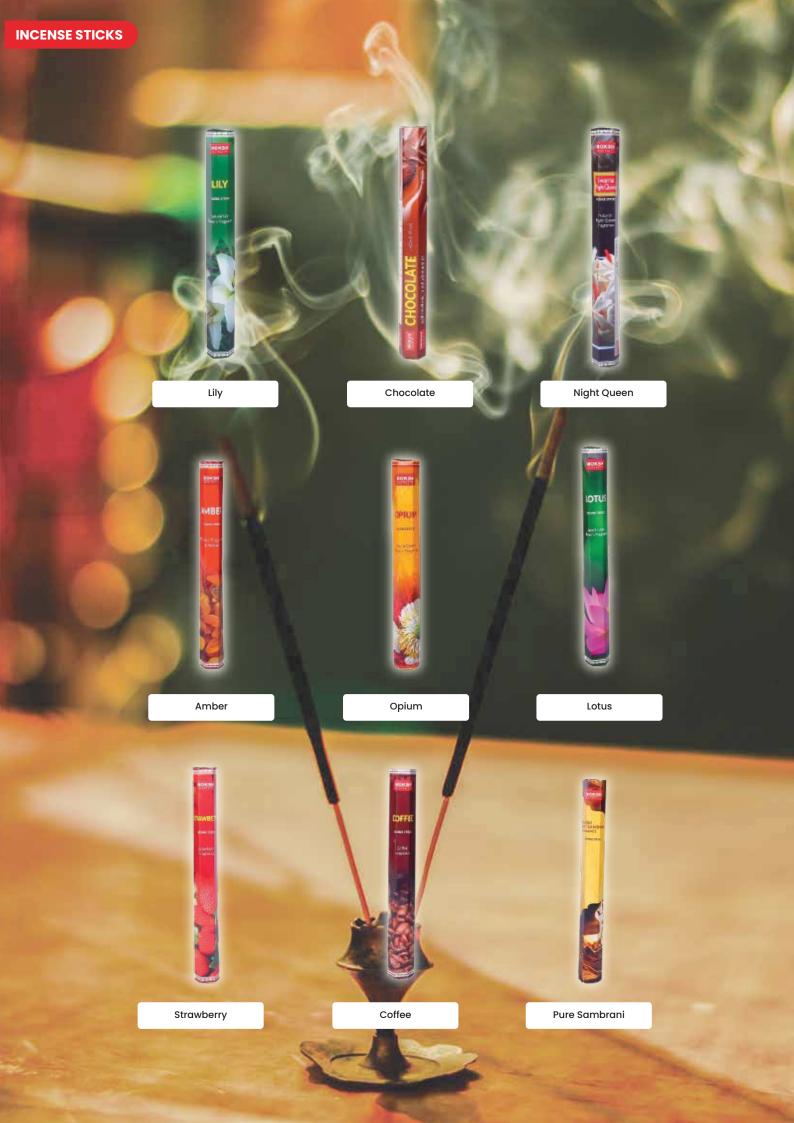

# INCENSE STICKS

BRAND : MOKSH

## **Moksh Seven Star Agarbatti**

The sweet aroma of 7 in 1 Assorted Incense Sticks will refresh and sooth your mind. The mesmerizing fragrance of each agarbatti sticks creates a beautiful experience for you, and will leave you enamored.

## Moksh Agarbatti 3 in 1 Pack

Moksh 3 in 1 comprises of serenity, mystique, and aura fragrances. Moksh Agarbatti has created fancy fragrances which is mesmerising, soothing and tranquil. We use the purest ingredients and raw materials to give you superior quality incense sticks. All the incense sticks manufactured goes through a rigorous quality check to ensure every incense stick burns uninterrupted.

## **Moksh Hexagon Pack**

Indulge your senses with Moksh's Hexagon Pack, a symphony of 12 divine aromas encased in elegant hexagonal charm. Let the soothing fragrances transport you to a realm of tranquility and inner peace. Crafted with precision and care, each incense stick promises to elevate your atmosphere and uplift your spirit. Experience bliss with every burn, only with Moksh Hexagon Pack.

### **Moksh Jumbo Pack**

The holy, divine and unique fragrance of these Incense sticks purifies your surroundings. Made from some of the finest ingredients to bring you divine ambience. They are easy to light, and when lit, they burn through their entire length without breaking off. The strong wood used as a base, guards against bending or breaking The holistic uses of Agarbattis help one live a richer and fuller life.

### **Moksh Flat Pack**

Moksh Flat Pack Agarbatti is made of high quality natural ingredients. In India, burning incense is about spreading positivity in all around areas, burning incense sticks is also a symbol of worshipping God and a symbol of peace and freshness. The gorgeous fragrance of exotic aroma on a woody and musky note provides a soft and gentle experience.

## **Moksh Dhoop Stick**

Made with pure ingredients to make your prayers truly divine. The pack comes with four fragrances which are Swarna Champa, Swarna Chandan, Swarna Lavender, oodh and Swarna Gulab.

## **Moksh Premium Stick**

Moksh Premium Agarbatti offers a soothing, long-lasting fragrance crafted from the finest natural ingredients. Perfect for meditation, prayer, or relaxation, it brings tranquility and peace to any space, all wrapped in elegant packaging that reflects its purity and tradition.

## **Moksh Lucky Agarbatti**

Moksh Lucky Agarbatti is a premium incense stick crafted to bring an aura of positivity and tranquility to your space. Infused with a rich, soothing fragrance, it is designed to enhance your spiritual practices, meditation sessions, or simply to create a serene atmosphere at home. Each stick is made from the finest natural ingredients, ensuring a long-lasting and calming scent that lingers, uplifting your senses and purifying the air.

## **Prachin Masala Cup**

Discover the rich heritage and tradition of fragrance with Moksh Prachin Masala Cup Sambrani. Handcrafted with a unique blend of aromatic herbs, resins, and natural ingredients, this sambrani is designed to fill your space with an earthy, calming fragrance that transports you back to ancient times. Each cup is crafted to burn evenly, releasing a slow and soothing aroma that purifies the air, enhances spiritual experiences, and creates a peaceful atmosphere for meditation, prayer, or relaxation.