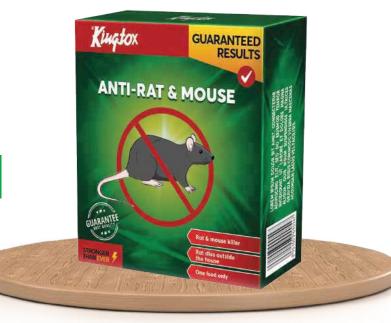

## **Kingtox Rat killer**

Rat killer is very effective to control rats mice and bandicoots in houses, stores, poultry farms, warehouses, hospitals, ports or any other place where rats meance occurs - just one feel will kill rat outside the premesis - no mess no worries.

### 40gm

One feed only

**Rat and Mouse Killer** 

It is a fast acting Formula