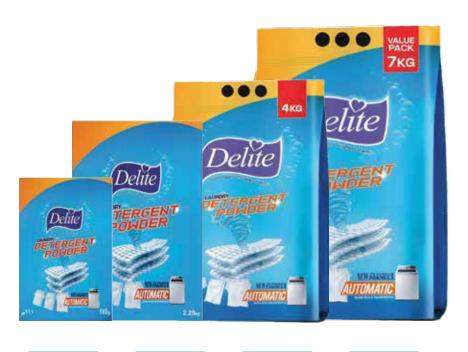

### **Delite Laundry**

Detergent Powder

The Blue, Green and Red Powder of Ultra Stain lifters of the new Delite Detergent powder come with 2x more stain removal power. It cleans your clothes better than any other soap or ordinary powders. Delite successfully removed hard stains while maintain the strength of the fiber and the freshness of your clothes.

2.5a

4kg

7kg

10kg