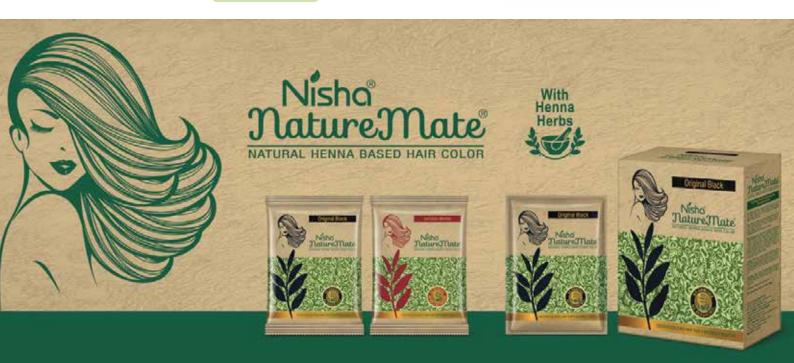

## Nisha Nature Mate Henna Based Hair color

Nisha Nature mate is a natural henna based powder hair color that gives 100% grey coverage by spreading evenly from roots to the tip of the hair. It not only delivers great quality of color to hair but also makes your hair feel softer, shinier and silkier. Enriched with herbs like- Henna, Amla, Shikakai, Aloe vera & Hibiscus, this hair color can be used for full hair coloring or root touch-ups

10gm x 6 pcs

NATURAL BLACK