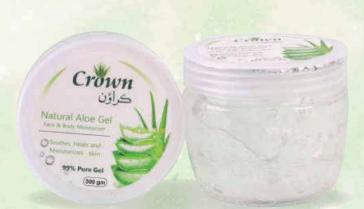

# Natural Aloe Gel

## Crown's Natural Aloe gel

is a multi-purpose gel that helps soothe, hydrate, and nourishes the skin. Made with 100% natural ingredients, this gel is perfect for use on sunburns, dry skin, and as an aftershave lotion.

300 gm

- Pure & Organic
- Reduces Acne
- Smooth & Glowing Skin

Crown's Natural Aloe gel

is a multi-purpose gel that helps soothe, hydrate, and nourishes the skin. Made with 100% natural ingredients, this gel is perfect for use on sunburns, dry skin, and as an aftershave lotion.