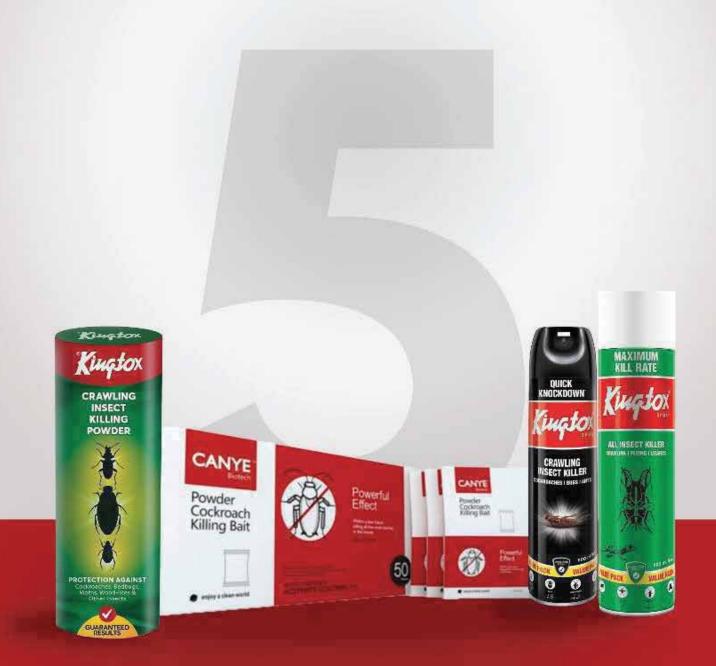

# Kingtox All Insect killing Spray

Effective for killing lizards, flying and crawling insects. Rapid and long lasting action Best production against dengue, malaria & diarrhea.

## Kingtox Crawling insect killing powder

Effective for killing ants, cockroaches, wasp, woodlice & other crawling insects. - ideal for home, sewerage.

# Kingtox Crawling insect Killer spray

Eliminates all crawling insects spreading bacteria - Highly effective against cockroaches - Easy push pump cap to spray all around.

# Kingtox Roach Killing Gel

Most effective method of controlling cockroaches and other crawling insects - One drop eaten by a cockroach will make thousand of them die through chain reaction