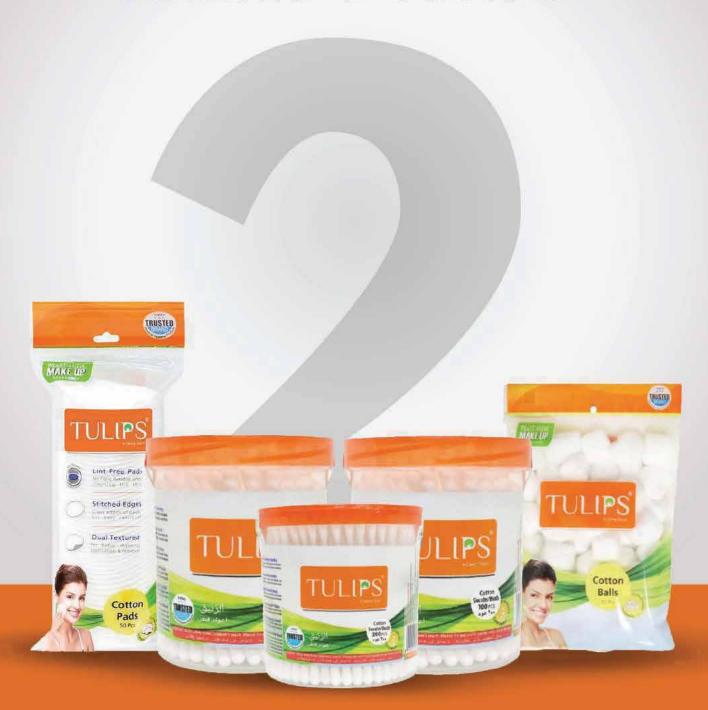

## **COTTON CARE**

BRANDS : TULIPS

### **Tulips Cotton Buds**

Tulips Cotton Buds are made & packed on state-of-the-art, computerized Swiss lines. Made with pure & 100% cotton, these buds are safe & ideal for daily hygiene and grooming. Thus, you can even use them to clean the delicate areas of your baby's body, such as the gaps between fingers and toes and nostrils.

### **Tulips Cotton Pads**

Tulips Cotton pads are 100% PURE Cotton.
There are no chemicals used in its production.
Tulips Cotton pads are made with special water-jet technology which ensures NO FIBRE RESIDUE when you clean your skin with them.

### **Tulips Cotton Balls**

100% pure Cotton Balls are a must-have for every household, offering a safe and versatile solution for various skincare and beauty tasks. With equal sizing and adherence to I.P. standards, these soft and pure white cotton balls are ideal for applying moisturizers, lotions, and makeup products, as well as for removing nail polish and makeup. Produced in a hygienic and automated facility, they are dermatologically and microbiologically tested to ensure the highest quality and safety, making them the go-to choice for daily beauty routines.