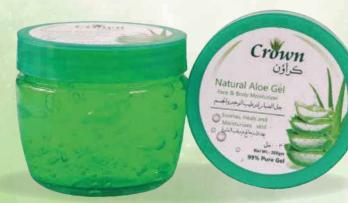

# Natural Aloe Gel

## Crown's Natural Aloe gel

is a multi-purpose gel that helps soothe, hydrate, and nourishes the skin. Made with 100% natural ingredients, this gel is perfect for use on sunburns, dry skin, and as an aftershave lotion.

300 gm

- Pure & Organic
- Reduces Acne
- Smooth & Glowing Skin

Crown's Natural Aloe gel

is a multi-purpose gel that helps soothe, hydrate, and nourishes the skin. Made with 100% natural ingredients, this gel is perfect for use on sunburns, dry skin, and as an aftershave lotion.