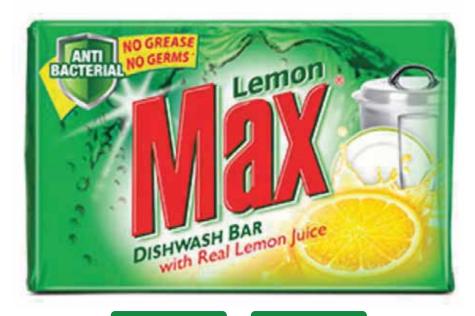

### Lemon Max Dishwash Bar With Real Lemon Juice

Packed with the power of 1000 lemons, Max Bar cuts tough grease and leaves dishes sparkling and germ-free..

165 gm